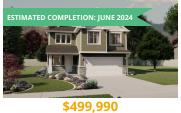

## www.visionaryhomes.com

Fox Meadows - Smithfield

MADISON 3 bedrooms 2.5 bathrooms 2 car garage 1,950 square foot 401 North 650 West Smithfield, UT 84335

> \*Visionary Homes reserves the right to change prices without notice. Approximate square footage and options shown in plan may not be included in base price.

## www.visionaryhomes.com

| Unit | Price   | Address            | Bed/Bath | Home Sq.Ft. | Garage | Floorplan | Lot Size   | Est. Finish Date |
|------|---------|--------------------|----------|-------------|--------|-----------|------------|------------------|
| 110  | 499,990 | 401 North 650 West | 3/2.5    | 1,950       | 2      | Madison   | 0.24 Acres | June 2024        |