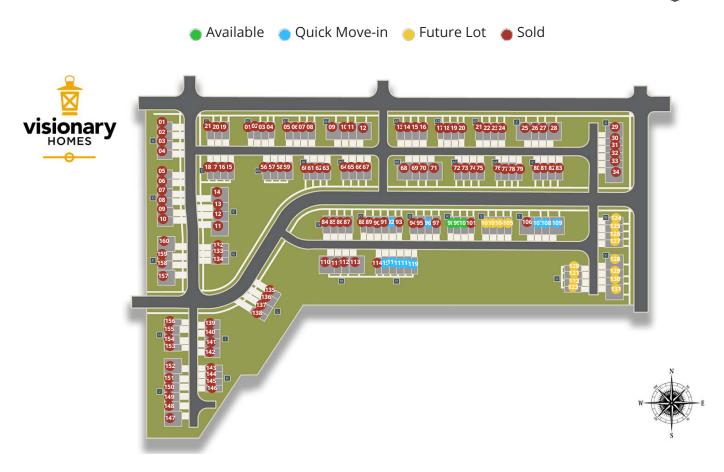

| Lot # | Address              | Lot Size | Status        | Lot Premium |
|-------|----------------------|----------|---------------|-------------|
| 92    | 1197 West 1870 South |          | Spec For Sale |             |
| 96    | 1181 West 1870 South |          | Spec For Sale |             |
| 115   | 1200 West 1870 South |          | Spec For Sale |             |
| 116   | 1198 West 1870 South |          | Spec For Sale |             |
| 117   | 1196 West 1870 South |          | Spec For Sale |             |
| 118   | 1194 West 1870 South |          | Spec For Sale |             |
| 119   | 1192 West 1870 South |          | Spec For Sale |             |
| 98    | 1175 West 1870 South |          | Lot Available |             |
| 99    | 1173 West 1870 South |          | Lot Available |             |
| 100   | 1171 West 1870 South |          | Lot Available |             |
| 107   | 1151 West 1870 South |          | Lot Available |             |

| Lot # | Address              | Lot Size | Status        | Lot Premium |
|-------|----------------------|----------|---------------|-------------|
| 108   | 1149 West 1870 South |          | Lot Available |             |
| 109   | 1145 West 1870 South |          | Lot Available |             |
| 102   | 1165 West 1870 South |          | Future Lot    |             |
| 103   | 1163 West 1870 South |          | Future Lot    |             |
| 104   | 1161 West 1870 South |          | Future Lot    |             |
| 105   | 1159 West 1870 South |          | Future Lot    |             |
| 120   | 1879 South 1120 West |          | Future Lot    |             |
| 121   | 1181 South 1120 West |          | Future Lot    |             |
| 122   | 1883 South 1120 West |          | Future Lot    |             |
| 123   | 1885 South 1120 West |          | Future Lot    |             |
| 124   | 1862 South 1120 West |          | Future Lot    |             |

| Lot # | Address              | Lot Size | Status     | Lot Premium |
|-------|----------------------|----------|------------|-------------|
| 125   | 1864 South 1120 West |          | Future Lot |             |
| 126   | 1866 South 1120 West |          | Future Lot |             |
| 127   | 1868 South 1120 West |          | Future Lot |             |
| 128   | 1876 South 1120 West |          | Future Lot |             |
| 129   | 1880 South 1120 West |          | Future Lot |             |
| 130   | 1882 South 1120 West |          | Future Lot |             |
| 131   | 1886 South 1120 West |          | Future Lot |             |
| 01    | 1249 W 1820 S        |          | Sold       |             |
| 01    | 1809 South 1280 West |          | Sold       |             |
| 01    | 1249 W 1820 S        |          | Sold       |             |
| 01    | 1809 South 1280 West |          | Sold       |             |

| Lot # | Address              | Lot Size | Status | Lot Premium |
|-------|----------------------|----------|--------|-------------|
| 02    | 1247 W 1820 S        |          | Sold   |             |
| 02    | 1813 South 1280 West |          | Sold   |             |
| 02    | 1247 W 1820 S        |          | Sold   |             |
| 02    | 1813 South 1280 West |          | Sold   |             |
| 03    | 1245 W 1820 S        |          | Sold   |             |
| 03    | 1819 South 1280 West |          | Sold   |             |
| 03    | 1245 W 1820 S        |          | Sold   |             |
| 03    | 1819 South 1280 West |          | Sold   |             |
| 04    | 1243 W 1820 S        |          | Sold   |             |
| 04    | 1825 South 1280 West |          | Sold   |             |
| 04    | 1243 W 1820 S        |          | Sold   |             |

| Lot # | Address              | Lot Size | Status | Lot Premium |
|-------|----------------------|----------|--------|-------------|
| 04    | 1825 South 1280 West |          | Sold   |             |
| 05    | 1241 W 1820 S        |          | Sold   |             |
| 05    | 1829 South 1280 West |          | Sold   |             |
| 05    | 1241 W 1820 S        |          | Sold   |             |
| 05    | 1829 South 1280 West |          | Sold   |             |
| 06    | 1239 W 1820 S        |          | Sold   |             |
| 06    | 1833 South 1280 West |          | Sold   |             |
| 06    | 1239 W 1820 S        |          | Sold   |             |
| 06    | 1833 South 1280 West |          | Sold   |             |
| 07    | 1237 W 1820 S        |          | Sold   |             |
| 07    | 1837 South 1280 West |          | Sold   |             |

| Lot # | Address              | Lot Size | Status | Lot Premium |
|-------|----------------------|----------|--------|-------------|
| 07    | 1237 W 1820 S        |          | Sold   |             |
| 07    | 1837 South 1280 West |          | Sold   |             |
| 08    | 1235 W 1820 S        |          | Sold   |             |
| 08    | 1839 South 1280 West |          | Sold   |             |
| 08    | 1235 W 1820 S        |          | Sold   |             |
| 08    | 1839 South 1280 West |          | Sold   |             |
| 09    | 1219 W 1820 S        |          | Sold   |             |
| 09    | 1841 South 1280 West |          | Sold   |             |
| 09    | 1219 W 1820 S        |          | Sold   |             |
| 09    | 1841 South 1280 West |          | Sold   |             |
| 10    | 1215 W 1820 S        |          | Sold   |             |

| Lot # | Address              | Lot Size | Status | Lot Premium |
|-------|----------------------|----------|--------|-------------|
| 10    | 1845 South 1280 West |          | Sold   |             |
| 10    | 1215 W 1820 S        |          | Sold   |             |
| 10    | 1845 South 1280 West |          | Sold   |             |
| 11    | 1213 W 1820 S        |          | Sold   |             |
| 11    | 1850 South 1280 West |          | Sold   |             |
| 11    | 1213 W 1820 S        |          | Sold   |             |
| 11    | 1850 South 1280 West |          | Sold   |             |
| 12    | 1209 W 1820 S        |          | Sold   |             |
| 12    | 1842 South 1280 West |          | Sold   |             |
| 12    | 1209 W 1820 S        |          | Sold   |             |
| 12    | 1842 South 1280 West |          | Sold   |             |