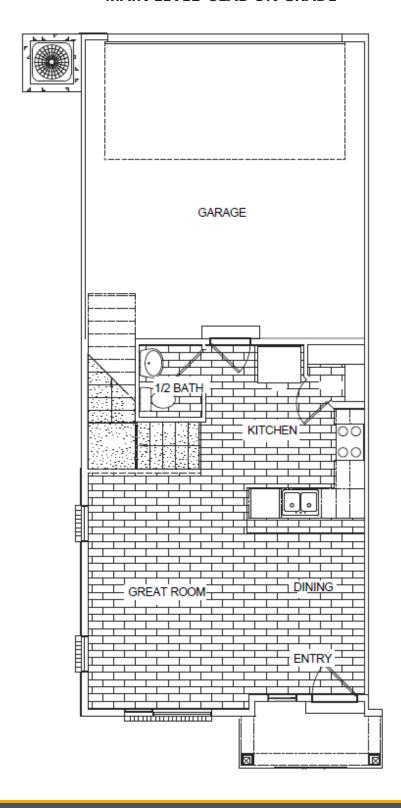

## **MAIN LEVEL- SLAB ON GRADE**

## www.visionaryhomes.com

**Sale Price** 

\$329,990

1,412 Sq.Ft.

🔼 3 Bedrooms

2 Car Garage

With a beautiful modern exterior, the Medford townhome offers up style and function for the ideal home, whether as a starter home, family home, or after retirement. The main floor showcases the living room, dining, kitchen with a walk-in pantry, and a half bath off garage. On the second floor there's a loft space for a reading nook, bedrooms, convenient laundry, and a large walk-in closet in the owner's suite of the owner's bathroom. With a total of 3 bedrooms, 2.5 bathrooms, and a 2-car garage. This home sits on a 0.02-acre lot. Located in the city of Logan, our Woodmore Pointe townhome community is tucked within the foothills of the Wellsville mountains, for the perfect blend of rural and city living. Woodmore Pointe offers quick access to Hwy 89, giving commuters to Salt Lake City and Logan a fast pass through Cache Valley.