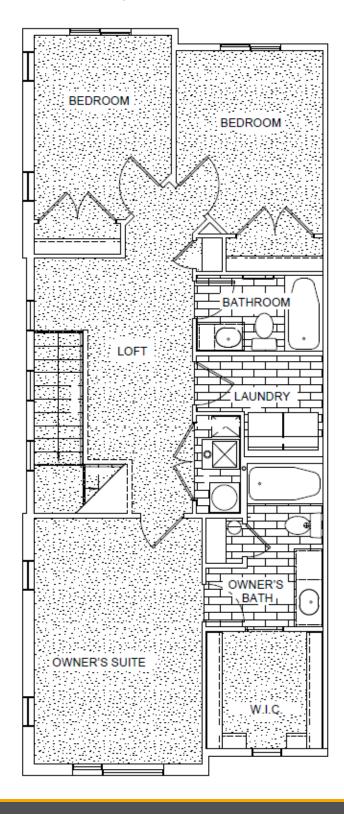

## **UPPER LEVEL**

## www.visionaryhomes.com

**Sale Price** 

\$329,990

1,412 Sq.Ft.

🔼 3 Bedrooms

2 Car Garage

With a beautiful modern exterior, the Medford townhome offers up style and function for the ideal home, whether as a starter home, family home, or after retirement. The main floor showcases the living room, dining, kitchen with a walk-in pantry, and a half bath off garage. On the second floor there's a loft space for a reading nook, bedrooms, convenient laundry, and a large walk-in closet in the owner's suite of the owner's bathroom. With a total of 3 bedrooms, 2.5 bathrooms, and a 2-car garage. This home sits on a 0.02-acre lot. Located in the city of Logan, our Woodmore Pointe townhome community is tucked within the foothills of the Wellsville mountains, for the perfect blend of rural and city living. Woodmore Pointe offers quick access to Hwy 89, giving commuters to Salt Lake City and Logan a fast pass through Cache Valley.