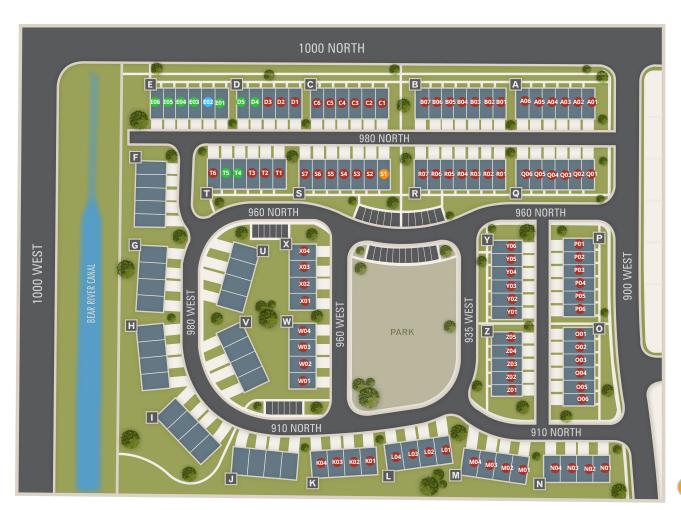

www.visionaryhomes.com

Available Quick Move-in Model Home Sold

| Lot # | Address      | Lot Size | Status        | Lot Premium |
|-------|--------------|----------|---------------|-------------|
| E02   | 977 W 1000 N |          | Spec For Sale |             |
| D4    | 967 W 980 N  |          | Lot Available |             |
| D5    | 969 W 980 N  |          | Lot Available |             |
| E01   | 975 W 1000 N |          | Lot Available |             |
| E03   | 979 W 1000 N |          | Lot Available |             |
| E04   | 981 W 1000 N |          | Lot Available |             |
| E05   | 983 W 1000 N |          | Lot Available |             |
| E06   | 985 W 1000 N |          | Lot Available |             |
| T4    | 970 W 960 N  |          | Lot Available |             |
| T5    | 974 W 960 N  |          | Lot Available |             |
| S1    | 944 W 960 N  |          | Model Home    |             |

| Lot # | Address             | Lot Size | Status | Lot Premium |
|-------|---------------------|----------|--------|-------------|
| A01   | 907 West 1000 North |          | Sold   |             |
| A02   | 909 West 1000 North |          | Sold   |             |
| A03   | 911 West 1000 North |          | Sold   |             |
| A04   | 913 West 1000 North |          | Sold   |             |
| A05   | 915 West 1000 North |          | Sold   |             |
| A06   | 917 West 1000 North |          | Sold   |             |
| B01   | 921 West 960 North  |          | Sold   |             |
| B02   | 923 West 1000 North |          | Sold   |             |
| B03   | 925 West 1000 North |          | Sold   |             |
| B04   | 927 West 1000 North |          | Sold   |             |
| B05   | 929 West 1000 North |          | Sold   |             |

| Lot # | Address             | Lot Size | Status | Lot Premium |
|-------|---------------------|----------|--------|-------------|
| B06   | 931 West 1000 North |          | Sold   |             |
| В07   | 933 West 1000 North |          | Sold   | \$14,000    |
| C1    | 945 W 1000 N        |          | Sold   |             |
| C2    | 947 W 1000 N        |          | Sold   |             |
| C3    | 949 W 1000 N        |          | Sold   |             |
| C4    | 951 W 1000 N        |          | Sold   |             |
| C5    | 953 W 1000 N        |          | Sold   |             |
| C6    | 955 W 1000 N        |          | Sold   |             |
| D1    | 961 W 980 N         |          | Sold   |             |
| D2    | 963 W 980 N         |          | Sold   |             |
| D3    | 965 W 980 N         |          | Sold   |             |

| Lot # | Address            | Lot Size | Status | Lot Premium |
|-------|--------------------|----------|--------|-------------|
| K01   | 955 W 910 N        |          | Sold   |             |
| K02   | 959 W 910 N        |          | Sold   |             |
| K03   | 963 W 910 N        |          | Sold   |             |
| K04   | 967 W 910 N        |          | Sold   |             |
| L01   | 939 W 910 N        |          | Sold   |             |
| L02   | 939 W 910 N        |          | Sold   |             |
| L03   | 947 W 910 N        |          | Sold   |             |
| L04   | 951 W 910 N        |          | Sold   |             |
| M01   | 927 West 910 North |          | Sold   |             |
| M02   | 929 W 910 N        |          | Sold   |             |
| M03   | 931 W 910 N        |          | Sold   |             |

| Lot # | Address     | Lot Size | Status | Lot Premium |
|-------|-------------|----------|--------|-------------|
| M04   | 933 W 910 N |          | Sold   |             |
| N01   | 913 W 910 N |          | Sold   | \$5,000     |
| N02   | 915 W 910 N |          | Sold   |             |
| N03   | 917 W 910 N |          | Sold   |             |
| N04   | 919 W 910 N |          | Sold   | \$5,000     |
| O01   | 933 W 900 N |          | Sold   |             |
| O02   | 929 W 900 N |          | Sold   |             |
| O03   | 925 W 900 N |          | Sold   |             |
| O04   | 921 W 900 N |          | Sold   |             |
| O05   | 917 W 900 N |          | Sold   |             |
| O06   | 913 W 900 N |          | Sold   |             |

| Lot # | Address            | Lot Size | Status | Lot Premium |
|-------|--------------------|----------|--------|-------------|
| P01   | 959 N 920 W        |          | Sold   | \$5,000     |
| P02   | 957 N 920 W        |          | Sold   |             |
| P03   | 953 N 920 W        |          | Sold   |             |
| P04   | 949 N 920 W        |          | Sold   |             |
| P05   | 945 N 920 W        |          | Sold   |             |
| P06   | 941 N 920 W        |          | Sold   | \$5,000     |
| Q01   | 908 West 960 North |          | Sold   | \$14,000    |
| Q02   | 910 West 960 North |          | Sold   |             |
| Q03   | 912 West 960 North |          | Sold   |             |
| Q04   | 914 West 960 North |          | Sold   |             |
| Q05   | 916 West 960 North |          | Sold   |             |

| Lot # | Address            | Lot Size | Status | Lot Premium |
|-------|--------------------|----------|--------|-------------|
| Q06   | 918 West 960 North |          | Sold   | \$14,000    |
| R01   | 922 West 960 North |          | Sold   |             |
| R02   | 924 West 960 North |          | Sold   |             |
| R03   | 926 West 960 North |          | Sold   |             |
| R04   | 928 West 960 North |          | Sold   |             |
| R05   | 930 West 960 North |          | Sold   |             |
| R06   | 932 West 960 North |          | Sold   |             |
| R07   | 934 West 960 North |          | Sold   |             |
| S2    | 946 W 960 N        |          | Sold   |             |
| S3    | 948 W 960 N        |          | Sold   |             |
| S4    | 950 W 960 N        |          | Sold   |             |