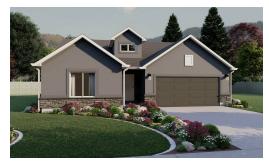

# **Auburn**

3 Elevations Available

1,848 Total Sq.Ft.

3 Bedrooms

2 Bathrooms

🔷 2 - 3 Car Garage

The Auburn Rambler floor plan has 3 beds and 2 baths, creating the perfect living space for your family by having the bedrooms right off the entry and main living space. The owner's suite next to the great room includes an owner's bathroom with a walk-in closet to better fit your needs. A mudroom off the garage provides room for all your go-to necessities from keys to schoolbooks and shoes, with the laundry nearby. In the kitchen, you'll find a large walk-in pantry and an island with a sink for ultimate convenience.

Craftsman Farmhouse

Traditional w/Stucco