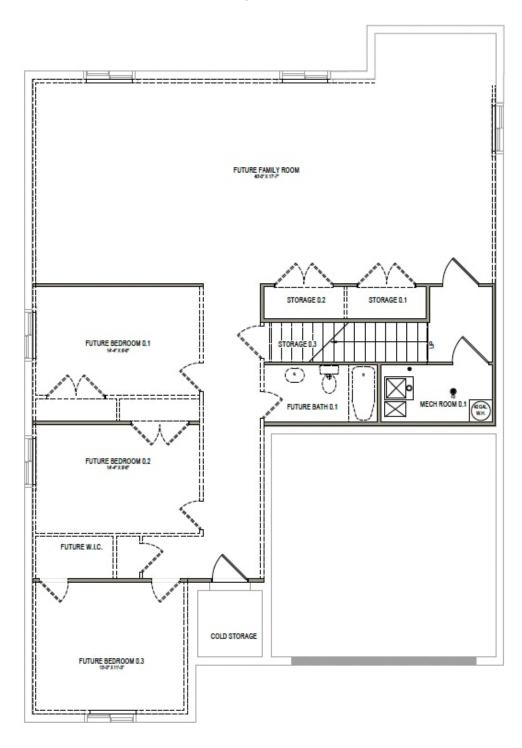

om



# **Auburn**

3 Elevations Available

1,848 Total Sq.Ft.

3 Bedrooms

2 Bathrooms

🔷 2 - 3 Car Garage

The Auburn Rambler floor plan has 3 beds and 2 baths, creating the perfect living space for your family by having the bedrooms right off the entry and main living space. The owner's suite next to the great room includes an owner's bathroom with a walk-in closet to better fit your needs. A mudroom off the garage provides room for all your go-to necessities from keys to schoolbooks and shoes, with the laundry nearby. In the kitchen, you'll find a large walk-in pantry and an island with a sink for ultimate convenience.







Craftsman Farmhouse

Traditional w/Stucco



## www.visionaryhomes.com

#### MAIN LEVEL W/ UNFINISHED BASEMENT





## www.visionaryhomes.com

#### **BASEMENT**