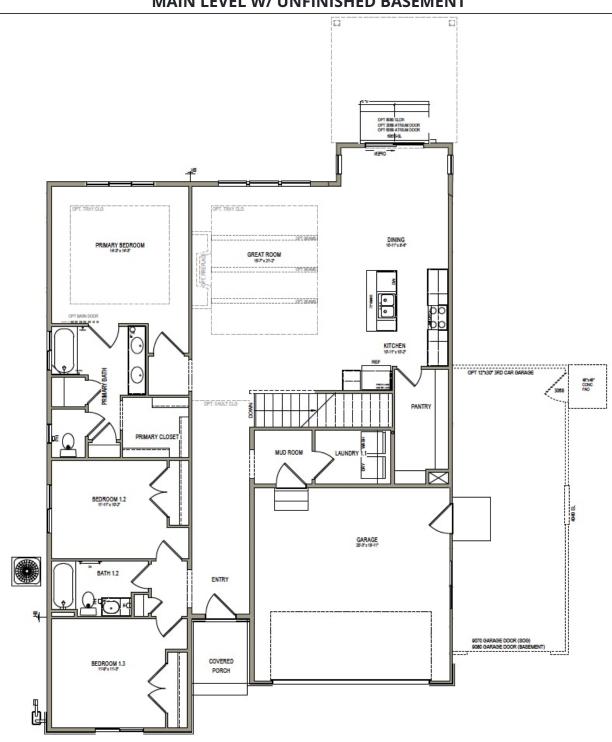

# **Auburn**

3 Elevations Available

1,848 Total Sq.Ft.

3 Bedrooms

2 Bathrooms

🔷 2 - 3 Car Garage

The Auburn Rambler floor plan has 3 beds and 2 baths, creating the perfect living space for your family by having the bedrooms right off the entry and main living space. The owner's suite next to the great room includes an owner's bathroom with a walk-in closet to better fit your needs. A mudroom off the garage provides room for all your go-to necessities from keys to schoolbooks and shoes, with the laundry nearby. In the kitchen, you'll find a large walk-in pantry and an island with a sink for ultimate convenience.

#### MAIN LEVEL W/ UNFINISHED BASEMENT