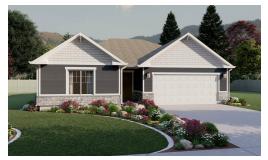

# **Auburn**

3 Elevations Available

1,848 Total Sq.Ft.

3 Bedrooms

2 Bathrooms

🔷 2 - 3 Car Garage

The Auburn Rambler floor plan has 3 beds and 2 baths, creating the perfect living space for your family by having the bedrooms right off the entry and main living space. The owner's suite next to the great room includes an owner's bathroom with a walk-in closet to better fit your needs. A mudroom off the garage provides room for all your go-to necessities from keys to schoolbooks and shoes, with the laundry nearby. In the kitchen, you'll find a large walk-in pantry and an island with a sink for ultimate convenience.

Craftsman Farmhouse

Traditional w/Stucco