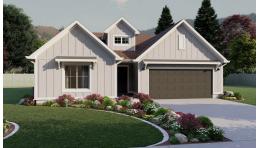

# **Auburn**

3 Elevations Available

1,848 Total Sq.Ft.

3 Bedrooms

2 Bathrooms

🔷 2 - 3 Car Garage

The Auburn Rambler floor plan has 3 beds and 2 baths, creating the perfect living space for your family by having the bedrooms right off the entry and main living space. The owner's suite next to the great room includes an owner's bathroom with a walk-in closet to better fit your needs. A mudroom off the garage provides room for all your go-to necessities from keys to schoolbooks and shoes, with the laundry nearby. In the kitchen, you'll find a large walk-in pantry and an island with a sink for ultimate convenience.

Craftsman Farmhouse

Traditional w/Stucco