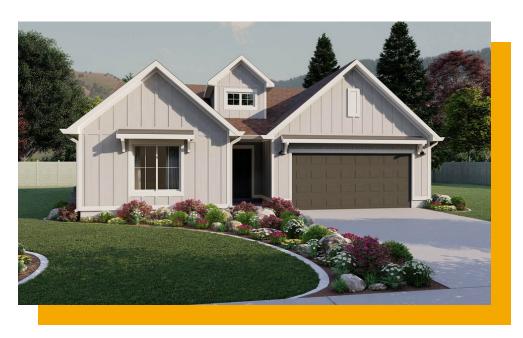

# **Auburn**

3 Elevations Available

1,848 Total Sq.Ft.

3 Bedrooms

2 Bathrooms

🔷 2 - 3 Car Garage

The Auburn Rambler floor plan has 3 beds and 2 baths, creating the perfect living space for your family by having the bedrooms right off the entry and main living space. The owner's suite next to the great room includes an owner's bathroom with a walk-in closet to better fit your needs. A mudroom off the garage provides room for all your go-to necessities from keys to schoolbooks and shoes, with the laundry nearby. In the kitchen, you'll find a large walk-in pantry and an island with a sink for ultimate convenience.

Craftsman Farmhouse

Traditional w/Stucco