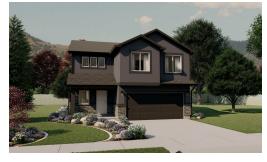

appeal for an overall stylish and functional design. Our Madison floor features 3 beds and 2.5 baths with an open-concept main living area. Featuring a large entrance welcomes you into the home. The flow from the family room into the kitchen and dining space make you feel right at home, with plenty of windows for natural light. A walk-in pantry in the kitchen provides lots of space for storing your kitchen essentials and food. Conveniently located off the garage is a mudroom and powder room. Step upstairs to discover a loft area near an open to below view of the front door, which creates an open and airy feel to the home you'll love. Feel ultimate relaxation when in your owner's suite with a walk-in closet and owner's bath, with two bedrooms, one with a walk-in closet, also upstairs.







Craftsman Farmhouse

Traditional w/Stucco



# www.visionaryhomes.com

#### **MAIN LEVEL - SLAB ON GRADE**





# www.visionaryhomes.com

#### **UPPER LEVEL**



WINDOWS MAY NOT BE AVAILABLE WIRRD CAR GAR.