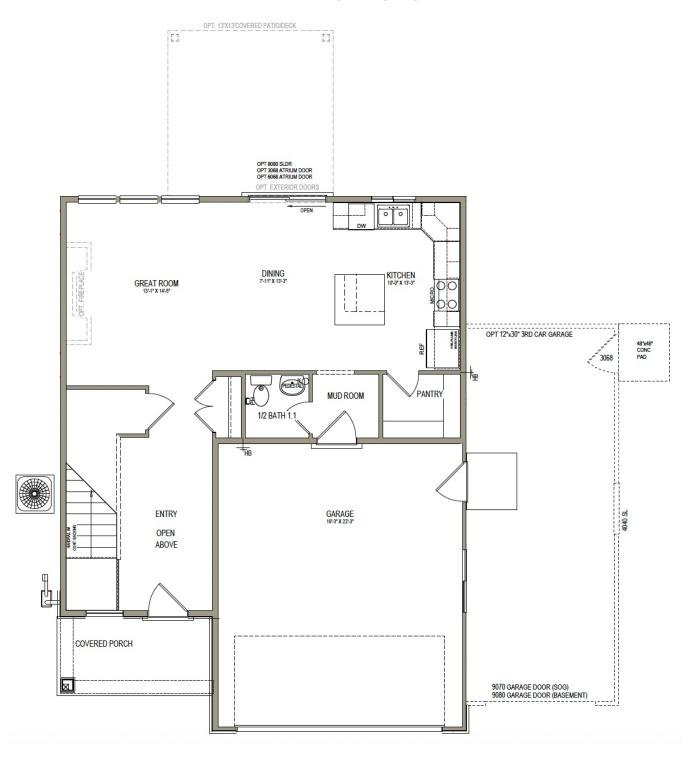

# **Madison**

3 Elevations Available

1,931 Total Sq.Ft.

3 Bedrooms

2.5 Bathrooms

2 Car Garage

The simplicity of The Madison 2-story floor plan combine with a modern appeal for an overall stylish and functional design. Our Madison floor features 3 beds and 2.5 baths with an open-concept main living area. Featuring a large entrance welcomes you into the home. The flow from the family room into the kitchen and dining space make you feel right at home, with plenty of windows for natural light. A walk-in pantry in the kitchen provides lots of space for storing your kitchen essentials and food. Conveniently located off the garage is a mudroom and powder room. Step upstairs to discover a loft area near an open to below view of the front door, which creates an open and airy feel to the home you'll love. Feel ultimate relaxation when in your owner's suite with a walk-in closet and owner's bath, with two bedrooms, one with a walk-in closet, also upstairs.

#### **MAIN LEVEL - SLAB ON GRADE**