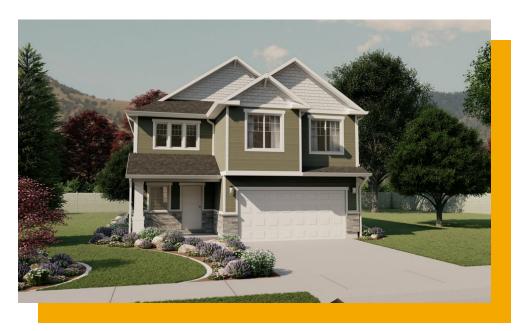

# **Madison**

3 Elevations Available

1,931 Total Sq.Ft.

3 Bedrooms

2.5 Bathrooms

2 Car Garage

The simplicity of The Madison 2-story floor plan combine with a modern appeal for an overall stylish and functional design. Our Madison floor features 3 beds and 2.5 baths with an open-concept main living area. Featuring a large entrance welcomes you into the home. The flow from the family room into the kitchen and dining space make you feel right at home, with plenty of windows for natural light. A walk-in pantry in the kitchen provides lots of space for storing your kitchen essentials and food. Conveniently located off the garage is a mudroom and powder room. Step upstairs to discover a loft area near an open to below view of the front door, which creates an open and airy feel to the home you'll love. Feel ultimate relaxation when in your owner's suite with a walk-in closet and owner's bath, with two bedrooms, one with a walk-in closet, also upstairs.