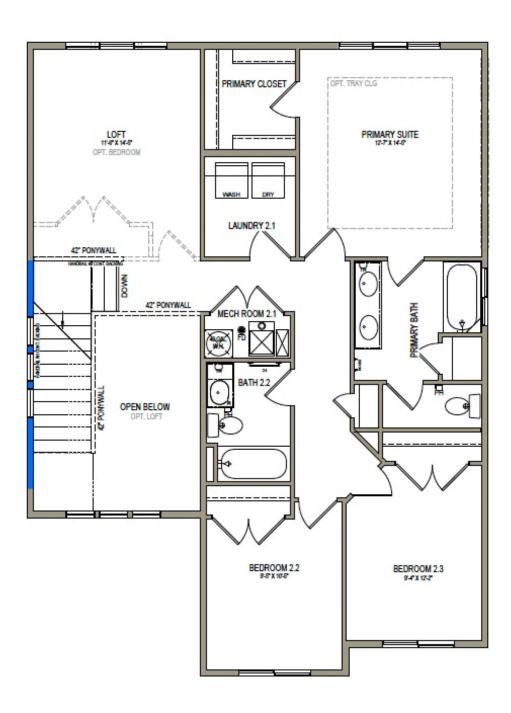

# **Madison**

3 Elevations Available

1,931 Total Sq.Ft.

3 Bedrooms

2.5 Bathrooms

2 Car Garage

The simplicity of The Madison 2-story floor plan combine with a modern appeal for an overall stylish and functional design. Our Madison floor features 3 beds and 2.5 baths with an open-concept main living area. Featuring a large entrance welcomes you into the home. The flow from the family room into the kitchen and dining space make you feel right at home, with plenty of windows for natural light. A walk-in pantry in the kitchen provides lots of space for storing your kitchen essentials and food. Conveniently located off the garage is a mudroom and powder room. Step upstairs to discover a loft area near an open to below view of the front door, which creates an open and airy feel to the home you'll love. Feel ultimate relaxation when in your owner's suite with a walk-in closet and owner's bath, with two bedrooms, one with a walk-in closet, also upstairs.

#### **UPPER LEVEL**

WINDOWS MAY NOT BE AVAILABLE WIRRD CAR GAR.