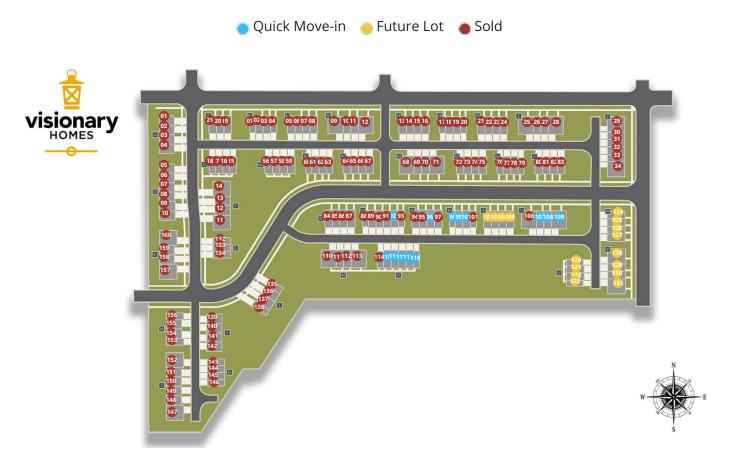

| Lot # | Address              | Lot Size | Status        | Lot Premium |
|-------|----------------------|----------|---------------|-------------|
| 92    | 1197 West 1870 South |          | Spec For Sale |             |
| 96    | 1181 West 1870 South |          | Spec For Sale |             |
| 98    | 1175 West 1870 South |          | Spec For Sale |             |
| 99    | 1173 West 1870 South |          | Spec For Sale |             |
| 100   | 1171 West 1870 South |          | Spec For Sale |             |
| 107   | 1151 W 1870 S        |          | Spec For Sale |             |
| 108   | 1149 W 1870 S        |          | Spec For Sale |             |
| 109   | 1145 W 1870 S        |          | Spec For Sale |             |
| 115   | 1200 West 1870 South |          | Spec For Sale |             |
| 116   | 1198 West 1870 South |          | Spec For Sale |             |
| 117   | 1196 West 1870 South |          | Spec For Sale |             |

| Lot # | Address              | Lot Size | Status        | Lot Premium |
|-------|----------------------|----------|---------------|-------------|
| 118   | 1194 West 1870 South |          | Spec For Sale |             |
| 119   | 1192 West 1870 South |          | Spec For Sale |             |
| 102   | 1165 West 1870 South |          | Future Lot    |             |
| 103   | 1163 West 1870 South |          | Future Lot    |             |
| 104   | 1161 West 1870 South |          | Future Lot    |             |
| 105   | 1159 West 1870 South |          | Future Lot    |             |
| 120   | 1879 South 1120 West |          | Future Lot    |             |
| 121   | 1181 South 1120 West |          | Future Lot    |             |
| 122   | 1883 South 1120 West |          | Future Lot    |             |
| 123   | 1885 South 1120 West |          | Future Lot    |             |
| 124   | 1862 South 1120 West |          | Future Lot    |             |

| Lot # | Address              | Lot Size | Status     | Lot Premium |
|-------|----------------------|----------|------------|-------------|
| 125   | 1864 South 1120 West |          | Future Lot |             |
| 126   | 1866 South 1120 West |          | Future Lot |             |
| 127   | 1868 South 1120 West |          | Future Lot |             |
| 128   | 1876 South 1120 West |          | Future Lot |             |
| 129   | 1880 South 1120 West |          | Future Lot |             |
| 130   | 1882 South 1120 West |          | Future Lot |             |
| 131   | 1886 South 1120 West |          | Future Lot |             |
| 01    | 1249 W 1820 S        |          | Sold       |             |
| 01    | 1809 South 1280 West |          | Sold       |             |
| 01    | 1249 W 1820 S        |          | Sold       |             |
| 01    | 1809 South 1280 West |          | Sold       |             |