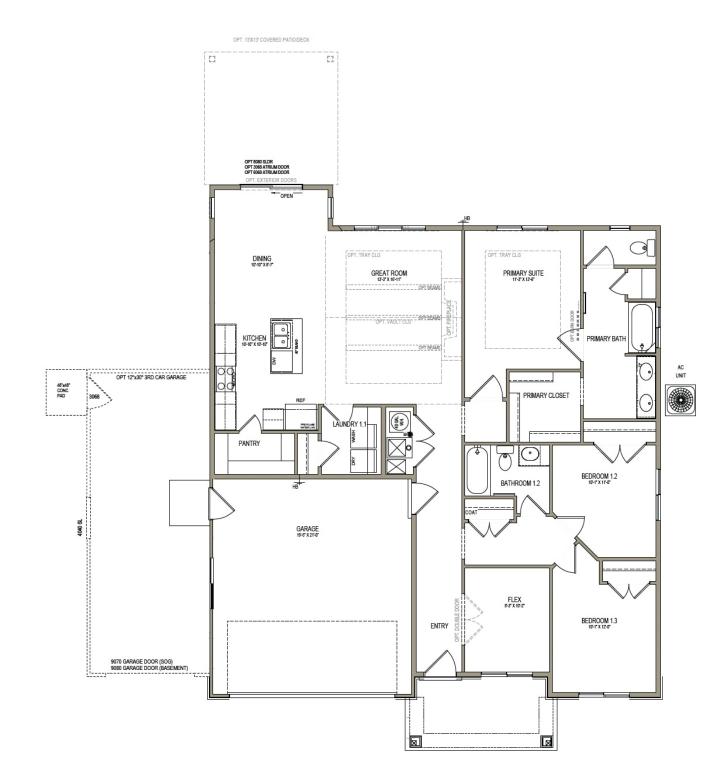

## www.visionaryhomes.com

Sale Price \$469,990 ↓ 1,626 Sq.Ft. ③ Bedrooms 2 Car Garage

The Lyndhurst model combines a classic, traditional home with a modern layout, making it perfect for your family. The home offers 3 beds and 2 baths, and an openconcept main living space. As you enter, you are greeted by a charming front living room. A few steps down the hallway lie the beds and baths. A spacious great room opens to the kitchen and dining area, featuring large windows for plenty of natural light. A large walk-in pantry and kitchen island provide the perfect space for prepping and cooking family meals to enjoy at the dining table. Find the owner's suite near the great room with a spacious ensuite bath and walk-in closet. If more space is needed, an optional finished basement will provide an additional 4 bedrooms, bathroom, storage space, and a family room. Two of the basement bedrooms showcase walk-in closets.