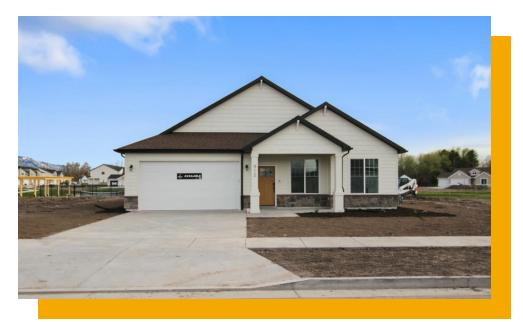

## www.visionaryhomes.com

Sale Price \$469,990 ↓ 1,626 Sq.Ft. ③ Bedrooms 2 Car Garage

The Lyndhurst model combines a classic, traditional home with a modern layout, making it perfect for your family. The home offers 3 beds and 2 baths, and an openconcept main living space. As you enter, you are greeted by a charming front living room. A few steps down the hallway lie the beds and baths. A spacious great room opens to the kitchen and dining area, featuring large windows for plenty of natural light. A large walk-in pantry and kitchen island provide the perfect space for prepping and cooking family meals to enjoy at the dining table. Find the owner's suite near the great room with a spacious ensuite bath and walk-in closet. If more space is needed, an optional finished basement will provide an additional 4 bedrooms, bathroom, storage space, and a family room. Two of the basement bedrooms showcase walk-in closets.