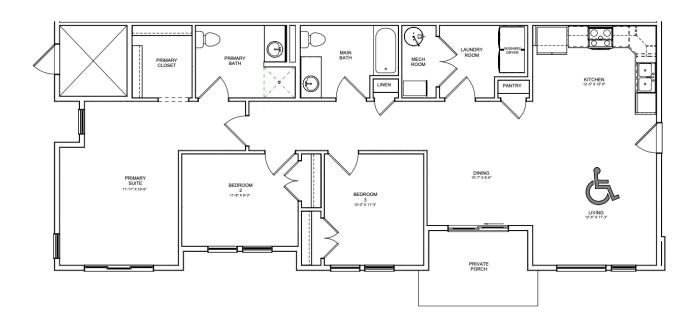

## **Silver Creek**

1 Elevations Available

1,392 Total Sq.Ft.

3 Bedrooms

2 Bathrooms

1 Car Garage

The Silver Creek plan offers 3 bedrooms, 2 baths, and a 1 car garage with ADA Compliance in a sought-after community. Including stainless steel appliances, granite countertops, and smart home technology, this floor plan has a modern interior and exterior. Walk into the living room open to the kitchen and dining space with a door out to the lovely balcony. Down the hall you'll find the laundry room, bathroom, and owner's suite with an owner's bath and spacious walk-in closet. Enjoy the incredible amenities included in this community and come home to the comfort of your own condo.