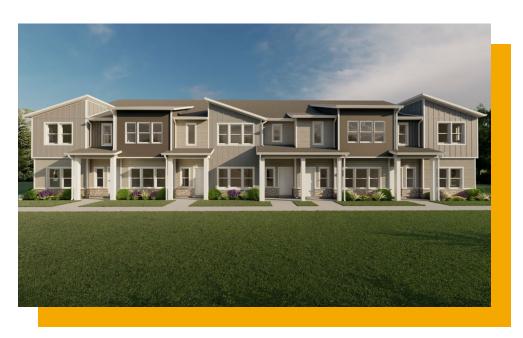

## **Sitka**

5 Elevations Available

1,549 Total Sq.Ft.

3 Bedrooms

2.5 Bathrooms

角 2 Car Garage

Enter into the Sitka townhome to discover an open concept main living space you'll love. This 2-story floor plan features 3 beds and 2.5 baths, with all the bedrooms on the top floor. The dining, family room, and kitchen on the main level provide the perfect space for your family to relax, cook, eat, and socialize together. The kitchen includes a walk-in pantry and a wrap-around counter, where you can add a few stools for snack time to working on homework. Upstairs you'll discover a loft off the stairs, an owner's suite featuring an owner's bath and spacious walk-in closet with a window, bedrooms, a bath, and the laundry room.