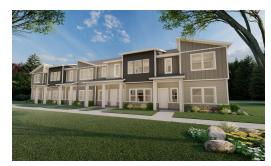

## **Sitka**

5 Elevations Available

1,549 Total Sq.Ft.

3 Bedrooms

2.5 Bathrooms

角 2 Car Garage

Enter into the Sitka townhome to discover an open concept main living space you'll love. This 2-story floor plan features 3 beds and 2.5 baths, with all the bedrooms on the top floor. The dining, family room, and kitchen on the main level provide the perfect space for your family to relax, cook, eat, and socialize together. The kitchen includes a walk-in pantry and a wrap-around counter, where you can add a few stools for snack time to working on homework. Upstairs you'll discover a loft off the stairs, an owner's suite featuring an owner's bath and spacious walk-in closet with a window, bedrooms, a bath, and the laundry room.

Front Left Side Right Side

Front