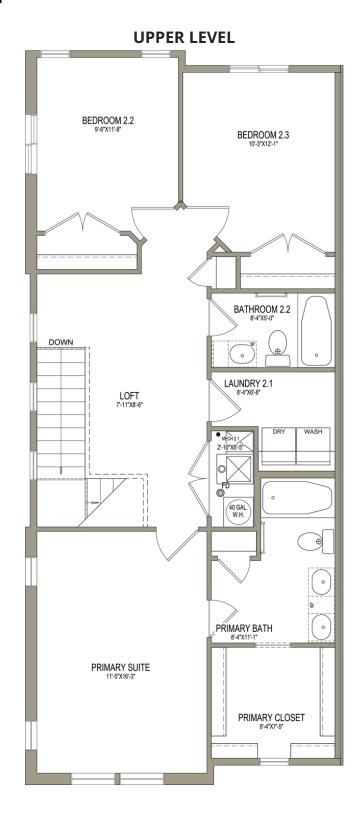

## **Sitka**

5 Elevations Available

1,549 Total Sq.Ft.

3 Bedrooms

2.5 Bathrooms

角 2 Car Garage

Enter into the Sitka townhome to discover an open concept main living space you'll love. This 2-story floor plan features 3 beds and 2.5 baths, with all the bedrooms on the top floor. The dining, family room, and kitchen on the main level provide the perfect space for your family to relax, cook, eat, and socialize together. The kitchen includes a walk-in pantry and a wrap-around counter, where you can add a few stools for snack time to working on homework. Upstairs you'll discover a loft off the stairs, an owner's suite featuring an owner's bath and spacious walk-in closet with a window, bedrooms, a bath, and the laundry room.