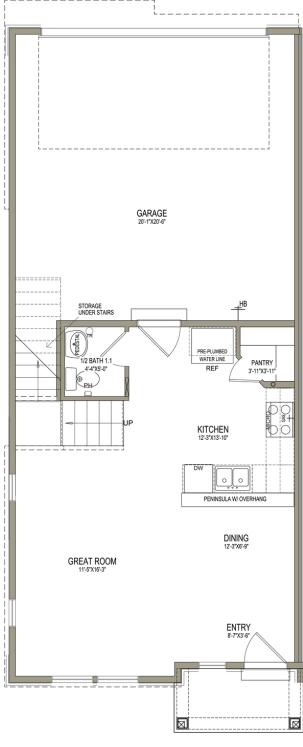

## **Sitka**

5 Elevations Available

1,549 Total Sq.Ft.

3 Bedrooms

2.5 Bathrooms

角 2 Car Garage

Enter into the Sitka townhome to discover an open concept main living space you'll love. This 2-story floor plan features 3 beds and 2.5 baths, with all the bedrooms on the top floor. The dining, family room, and kitchen on the main level provide the perfect space for your family to relax, cook, eat, and socialize together. The kitchen includes a walk-in pantry and a wrap-around counter, where you can add a few stools for snack time to working on homework. Upstairs you'll discover a loft off the stairs, an owner's suite featuring an owner's bath and spacious walk-in closet with a window, bedrooms, a bath, and the laundry room.

# **MAIN LEVEL - SLAB ON GRADE**