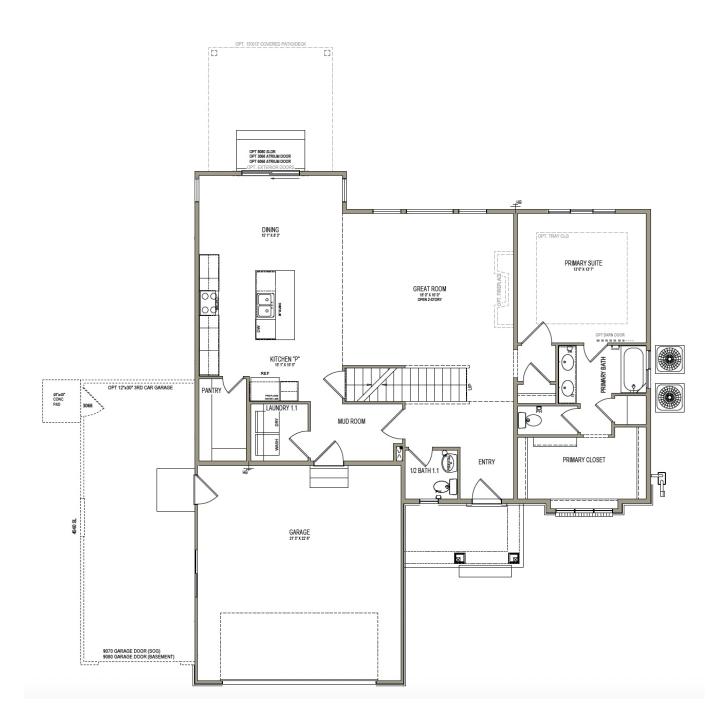

One of our most popular floor plans designs, everything about The Sumac 2-story floor plan is stunning with 4 beds and 2.5 baths. Walk through the entrance to see floor to ceiling windows in the family room, which bring plenty of natural light into the space, for a bright and cozy space leading into the kitchen and dining. A walk-in pantry and island to the kitchen provide both storage and counter space for all your cooking needs. Discover the owner's suite with gorgeous windows, an owner's bath, and walk-in closet also featuring windows. Up the stairs, a loft which is open to below with railing invites the light in from the family room floor to ceiling windows, and can be used as a lounge or study space. With three bedrooms upstairs, two of which feature walk-in closets. Create additional living space with the optional basement, for more bedrooms, a bathroom, storage space, and a recreation room for game and movie nights. With options, this home can feature up to 6 bedrooms and 4.5 bathrooms.

\*Visionary Homes reserves the right to change prices without notice. Approximate square footage and options shown in plan may not be included in base price.

435.228.4702 visionaryhomes.com