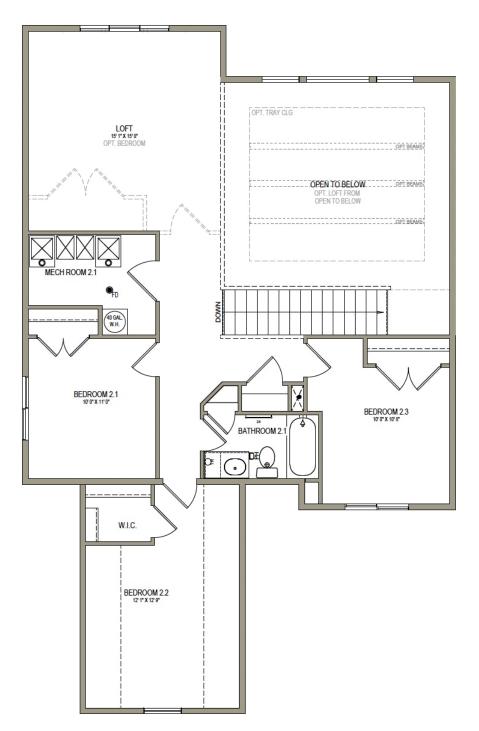

One of our most popular floor plans designs, everything about The Sumac 2-story floor plan is stunning with 4 beds and 2.5 baths. Walk through the entrance to see floor to ceiling windows in the family room, which bring plenty of natural light into the space, for a bright and cozy space leading into the kitchen and dining. A walk-in pantry and island to the kitchen provide both storage and counter space for all your cooking needs. Discover the owner's suite with gorgeous windows, an owner's bath, and walk-in closet also featuring windows. Up the stairs, a loft which is open to below with railing invites the light in from the family room floor to ceiling windows, and can be used as a lounge or study space. With three bedrooms upstairs, two of which feature walk-in closets. Create additional living space with the optional basement, for more bedrooms, a bathroom, storage space, and a recreation room for game and movie nights. With options, this home can feature up to 6 bedrooms and 4.5 bathrooms.

## **UNFINISHED BASEMENT**

\*Visionary Homes reserves the right to change prices without notice. Approximate square footage and options shown in plan may not be included in base price.

**UPPER LEVEL** 

\*Visionary Homes reserves the right to change prices without notice. Approximate square footage and options shown in plan may not be included in base price.