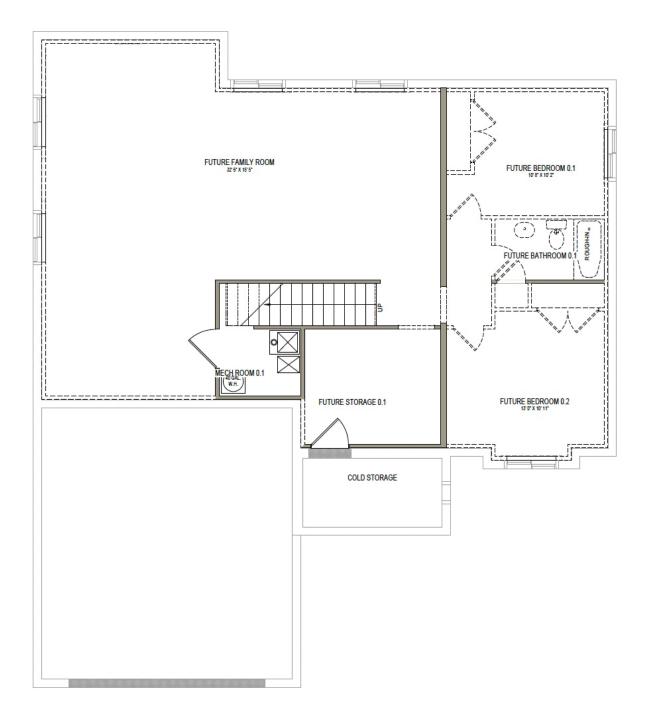

One of our most popular floor plans designs, everything about The Sumac 2-story floor plan is stunning with 4 beds and 2.5 baths. Walk through the entrance to see floor to ceiling windows in the family room, which bring plenty of natural light into the space, for a bright and cozy space leading into the kitchen and dining. A walk-in pantry and island to the kitchen provide both storage and counter space for all your cooking needs. Discover the owner's suite with gorgeous windows, an owner's bath, and walk-in closet also featuring windows. Up the stairs, a loft which is open to below with railing invites the light in from the family room floor to ceiling windows, and can be used as a lounge or study space. With three bedrooms upstairs, two of which feature walk-in closets. Create additional living space with the optional basement, for more bedrooms, a bathroom, storage space, and a recreation room for game and movie nights. With options, this home can feature up to 6 bedrooms and 4.5 bathrooms.

## **UNFINISHED BASEMENT**

\*Visionary Homes reserves the right to change prices without notice. Approximate square footage and options shown in plan may not be included in base price.

**UPPER LEVEL** 

\*Visionary Homes reserves the right to change prices without notice. Approximate square footage and options shown in plan may not be included in base price.