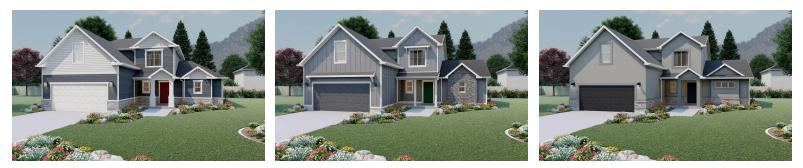

# Sumac

**3** Elevations Available

|          | 3,925 Total Sq.Ft.    |
|----------|-----------------------|
| ٤        | 2,561 Finished Sq.Ft. |
| i        | No Basement           |
| <b>—</b> | 4 - 6 Bedrooms        |
| <u>_</u> | 2.5 - 4 Bathrooms     |
| 會        | 2 - 3 Car Garage      |

Craftsman

Farmhouse

Traditional w/Stucco

\*Visionary Homes reserves the right to change prices without notice. Approximate square footage and options shown in plan may not be included in base price.

435.228.4702 visionaryhomes.com