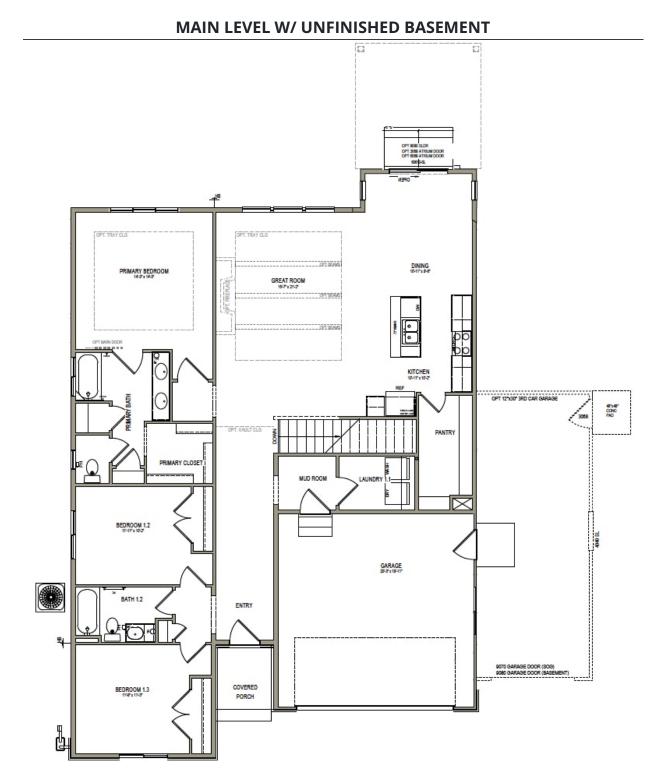

## www.visionaryhomes.com

Auburn

**3** Elevations Available

The Auburn rambler floor plan has 3 beds and 2 baths, creating the perfect living space for your family by having the bedrooms right off the entry and main living space. The owner's suite next to the great room includes an owner's bathroom with a walk-in closet to better fit your needs. A mudroom off the garage provides room for all your go-to necessities from keys to schoolbooks and shoes, with the laundry nearby. In the kitchen, you'll find a large walk-in pantry and an island with a sink for ultimate convenience. With the option as a slab-on-grade or including an unfinished basement.

## www.visionaryhomes.com

BASEMENT

\*Visionary Homes reserves the right to change prices without notice. Approximate square footage and options shown in plan may not be included in base price.

435.228.4702 visionaryhomes.com