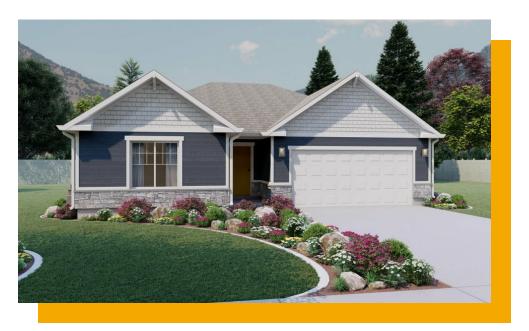

## www.visionaryhomes.com

Auburn

**3** Elevations Available

The Auburn rambler floor plan has 3 beds and 2 baths, creating the perfect living space for your family by having the bedrooms right off the entry and main living space. The owner's suite next to the great room includes an owner's bathroom with a walk-in closet to better fit your needs. A mudroom off the garage provides room for all your go-to necessities from keys to schoolbooks and shoes, with the laundry nearby. In the kitchen, you'll find a large walk-in pantry and an island with a sink for ultimate convenience. With the option as a slab-on-grade or including an unfinished basement.