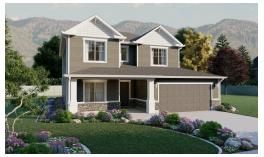

# **Glendale**

3 Elevations Available

3,340 Total Sq.Ft.

2,290 Finished Sq.Ft.

3 - 7 Bedrooms

**2.5** - 3 Bathrooms

2 - 3 Car Garage

With a stylish exterior and functional design, our Glendale floor plan is a charmer. Off the main entry, you'll discover a flex room and stairs leading to all the bedrooms upstairs. The main floor includes a large great room, dining, kitchen, and mudroom with a half bath. Upstairs hosts a spacious loft area, laundry room, two bedrooms, and the owner's suite with an owner's bathroom and large walk-in closet. With the option as a slab-on-grade or including an unfinished basement.







Craftsman Farmhouse Traditional w/Stucco



## MAIN LEVEL W/UNFINISHED BASEMENT





### **UPPER LEVEL**





### **UNFINISHED BASEMENT**