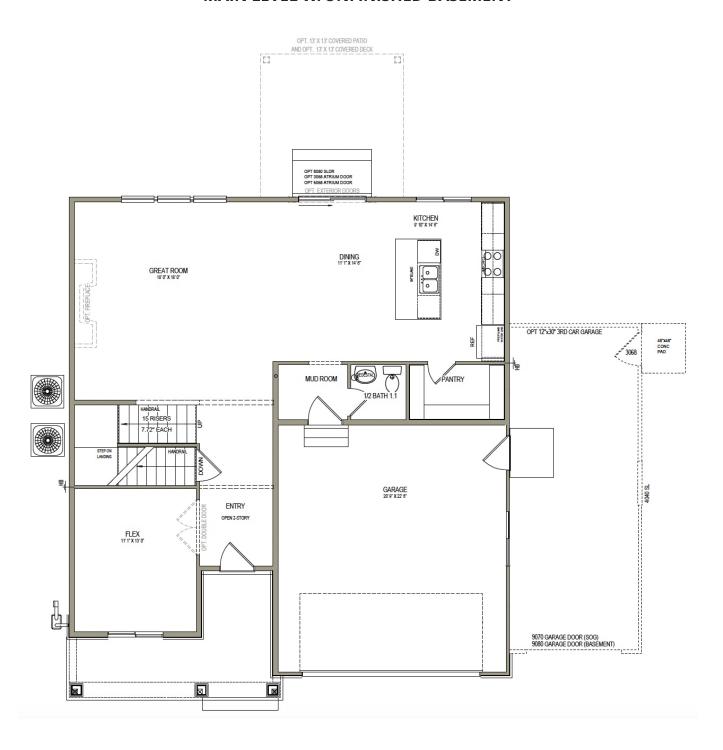

# **Glendale**

3 Elevations Available

3,340 Total Sq.Ft.

2,290 Finished Sq.Ft.

3 - 7 Bedrooms

**2.5** - 3 Bathrooms

2 - 3 Car Garage

With a stylish exterior and functional design, our Glendale floor plan is a charmer. Off the main entry, you'll discover a flex room and stairs leading to all the bedrooms upstairs. The main floor includes a large great room, dining, kitchen, and mudroom with a half bath. Upstairs hosts a spacious loft area, laundry room, two bedrooms, and the owner's suite with an owner's bathroom and large walk-in closet. With the option as a slab-on-grade or including an unfinished basement.

## MAIN LEVEL W/UNFINISHED BASEMENT