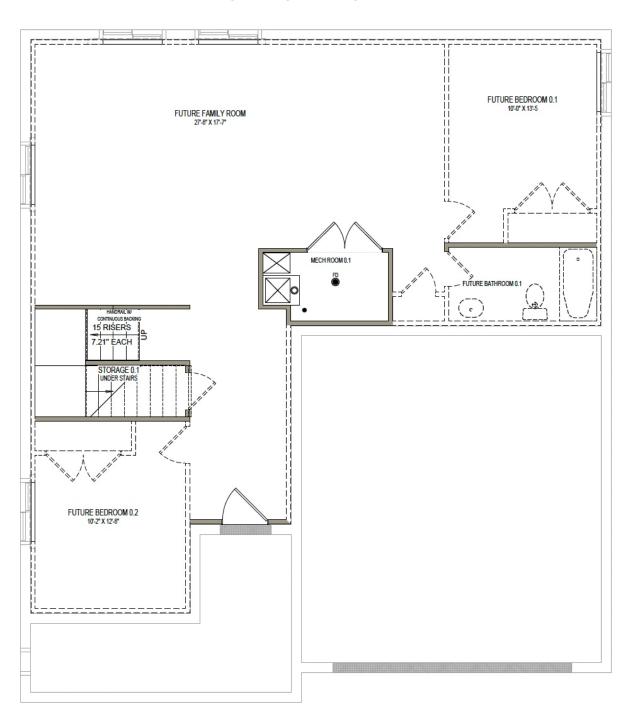

# **Glendale**

3 Elevations Available

3,340 Total Sq.Ft.

2,290 Finished Sq.Ft.

3 - 7 Bedrooms

**2.5** - 3 Bathrooms

2 - 3 Car Garage

With a stylish exterior and functional design, our Glendale floor plan is a charmer. Off the main entry, you'll discover a flex room and stairs leading to all the bedrooms upstairs. The main floor includes a large great room, dining, kitchen, and mudroom with a half bath. Upstairs hosts a spacious loft area, laundry room, two bedrooms, and the owner's suite with an owner's bathroom and large walk-in closet. With the option as a slab-on-grade or including an unfinished basement.

### **UNFINISHED BASEMENT**