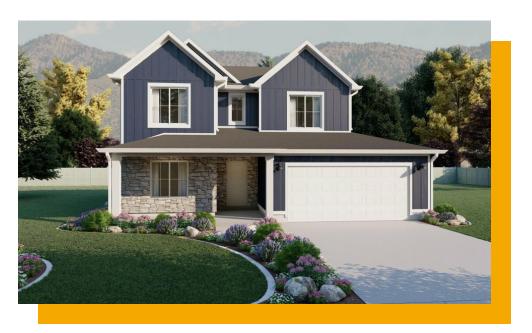

# **Glendale**

3 Elevations Available

3,340 Total Sq.Ft.

2,290 Finished Sq.Ft.

3 - 7 Bedrooms

**2.5** - 3 Bathrooms

2 - 3 Car Garage

With a stylish exterior and functional design, our Glendale floor plan is a charmer. Off the main entry, you'll discover a flex room and stairs leading to all the bedrooms upstairs. The main floor includes a large great room, dining, kitchen, and mudroom with a half bath. Upstairs hosts a spacious loft area, laundry room, two bedrooms, and the owner's suite with an owner's bathroom and large walk-in closet. With the option as a slab-on-grade or including an unfinished basement.

Craftsman Farmhouse Traditional w/Stucco