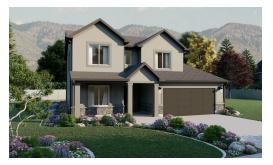

# **Glendale**

3 Elevations Available

3,340 Total Sq.Ft.

2,290 Finished Sq.Ft.

3 - 7 Bedrooms

**2.5** - 3 Bathrooms

2 - 3 Car Garage

With a stylish exterior and functional design, our Glendale floor plan is a charmer. Off the main entry, you'll discover a flex room and stairs leading to all the bedrooms upstairs. The main floor includes a large great room, dining, kitchen, and mudroom with a half bath. Upstairs hosts a spacious loft area, laundry room, two bedrooms, and the owner's suite with an owner's bathroom and large walk-in closet. With the option as a slab-on-grade or including an unfinished basement.







Craftsman Farmhouse Traditional w/Stucco



## MAIN LEVEL W/UNFINISHED BASEMENT





### **UPPER LEVEL**





### **UNFINISHED BASEMENT**