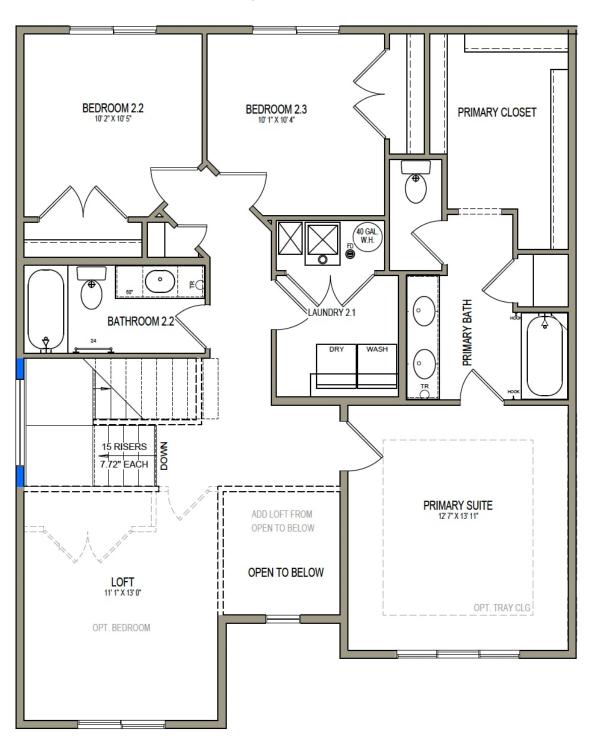

# **Glendale**

3 Elevations Available

3,340 Total Sq.Ft.

2,290 Finished Sq.Ft.

3 - 7 Bedrooms

**2.5** - 3 Bathrooms

2 - 3 Car Garage

With a stylish exterior and functional design, our Glendale floor plan is a charmer. Off the main entry, you'll discover a flex room and stairs leading to all the bedrooms upstairs. The main floor includes a large great room, dining, kitchen, and mudroom with a half bath. Upstairs hosts a spacious loft area, laundry room, two bedrooms, and the owner's suite with an owner's bathroom and large walk-in closet. With the option as a slab-on-grade or including an unfinished basement.

### **UPPER LEVEL**