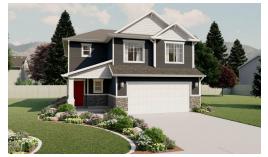

**,055 Total Sq.Ft.

2,216 Finished Sq.Ft.

3 - 6 Bedrooms

**2.5** - 3 Bathrooms

2 - 3 Car Garage

With a classic interior and exterior design, you and your family will love The Springhill 2-story floor plan. Featuring 3 beds and 2.5 baths, with an open-concept layout on the main level. Gather with family in the family room, kitchen, or dining area for movie nights, dinners spent together, and cooking. A spacious owner's suite upstairs with an owner's bath and large walk-in closet provide the perfect space to relax and unwind. The staircase open to below brings in additional light to the loft space upstairs, near the bedrooms, with a walk-in closet for storing anything from board games to extra towels and blankets. With the option as a slab-on-grade or including an unfinished basement.







Craftsman Farmhouse

Traditional w/Stucco



#### MAIN LEVEL W/ UNFINISHED BASEMENT





#### **UPPER LEVEL**





#### **UNFINISHED BASEMENT**