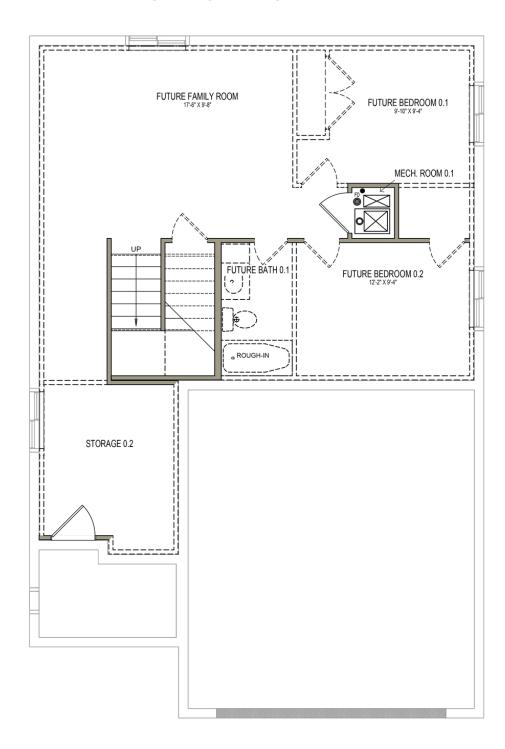

# **Springhill**

3 Elevations Available

**3**,055 Total Sq.Ft.

2,216 Finished Sq.Ft.

3 - 6 Bedrooms

**2.5** - 3 Bathrooms

2 - 3 Car Garage

With a classic interior and exterior design, you and your family will love The Springhill 2-story floor plan. Featuring 3 beds and 2.5 baths, with an open-concept layout on the main level. Gather with family in the family room, kitchen, or dining area for movie nights, dinners spent together, and cooking. A spacious owner's suite upstairs with an owner's bath and large walk-in closet provide the perfect space to relax and unwind. The staircase open to below brings in additional light to the loft space upstairs, near the bedrooms, with a walk-in closet for storing anything from board games to extra towels and blankets. With the option as a slab-on-grade or including an unfinished basement.

#### **UNFINISHED BASEMENT**