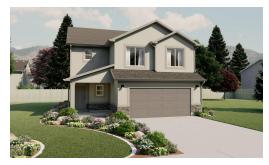

55 Total Sq.Ft.

2,216 Finished Sq.Ft.

3 - 6 Bedrooms

**2.5** - 3 Bathrooms

2 - 3 Car Garage

With a classic interior and exterior design, you and your family will love The Springhill 2-story floor plan. Featuring 3 beds and 2.5 baths, with an open-concept layout on the main level. Gather with family in the family room, kitchen, or dining area for movie nights, dinners spent together, and cooking. A spacious owner's suite upstairs with an owner's bath and large walk-in closet provide the perfect space to relax and unwind. The staircase open to below brings in additional light to the loft space upstairs, near the bedrooms, with a walk-in closet for storing anything from board games to extra towels and blankets. With the option as a slab-on-grade or including an unfinished basement.







Craftsman Farmhouse

Traditional w/Stucco



#### MAIN LEVEL W/ UNFINISHED BASEMENT





#### **UPPER LEVEL**





#### **UNFINISHED BASEMENT**