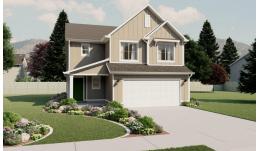

,055 Total Sq.Ft.

2,216 Finished Sq.Ft.

3 - 6 Bedrooms

**2.5** - 3 Bathrooms

2 - 3 Car Garage

With a classic interior and exterior design, you and your family will love The Springhill 2-story floor plan. Featuring 3 beds and 2.5 baths, with an open-concept layout on the main level. Gather with family in the family room, kitchen, or dining area for movie nights, dinners spent together, and cooking. A spacious owner's suite upstairs with an owner's bath and large walk-in closet provide the perfect space to relax and unwind. The staircase open to below brings in additional light to the loft space upstairs, near the bedrooms, with a walk-in closet for storing anything from board games to extra towels and blankets. With the option as a slab-on-grade or including an unfinished basement.







Craftsman Farmhouse

Traditional w/Stucco



#### MAIN LEVEL W/ UNFINISHED BASEMENT





#### **UPPER LEVEL**





#### **UNFINISHED BASEMENT**