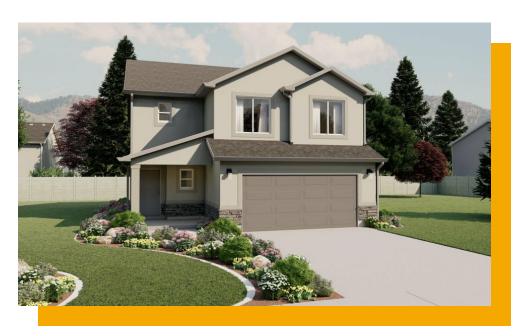

# **Springhill**

3 Elevations Available

**3**,055 Total Sq.Ft.

2,216 Finished Sq.Ft.

3 - 6 Bedrooms

**2.5** - 3 Bathrooms

2 - 3 Car Garage

With a classic interior and exterior design, you and your family will love The Springhill 2-story floor plan. Featuring 3 beds and 2.5 baths, with an open-concept layout on the main level. Gather with family in the family room, kitchen, or dining area for movie nights, dinners spent together, and cooking. A spacious owner's suite upstairs with an owner's bath and large walk-in closet provide the perfect space to relax and unwind. The staircase open to below brings in additional light to the loft space upstairs, near the bedrooms, with a walk-in closet for storing anything from board games to extra towels and blankets. With the option as a slab-on-grade or including an unfinished basement.