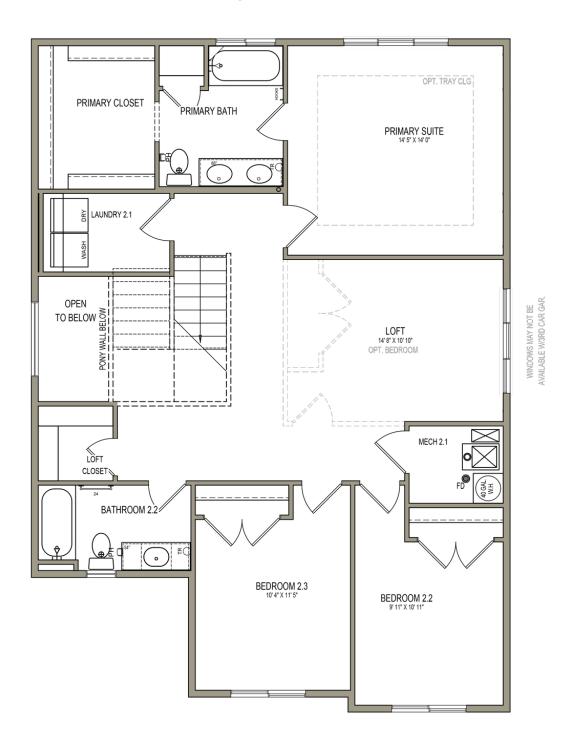

# **Springhill**

3 Elevations Available

**3**,055 Total Sq.Ft.

2,216 Finished Sq.Ft.

3 - 6 Bedrooms

**2.5** - 3 Bathrooms

2 - 3 Car Garage

With a classic interior and exterior design, you and your family will love The Springhill 2-story floor plan. Featuring 3 beds and 2.5 baths, with an open-concept layout on the main level. Gather with family in the family room, kitchen, or dining area for movie nights, dinners spent together, and cooking. A spacious owner's suite upstairs with an owner's bath and large walk-in closet provide the perfect space to relax and unwind. The staircase open to below brings in additional light to the loft space upstairs, near the bedrooms, with a walk-in closet for storing anything from board games to extra towels and blankets. With the option as a slab-on-grade or including an unfinished basement.

#### **UPPER LEVEL**