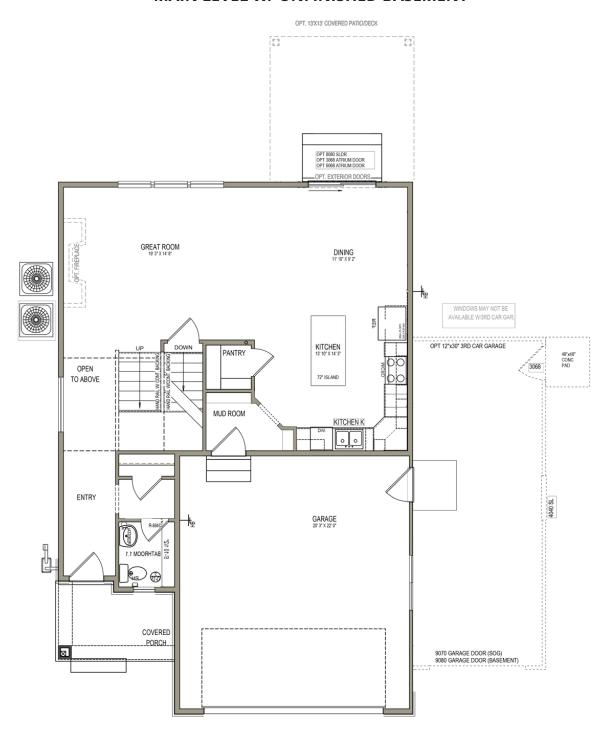

# **Springhill**

3 Elevations Available

**3**,055 Total Sq.Ft.

2,216 Finished Sq.Ft.

3 - 6 Bedrooms

**2.5** - 3 Bathrooms

2 - 3 Car Garage

With a classic interior and exterior design, you and your family will love The Springhill 2-story floor plan. Featuring 3 beds and 2.5 baths, with an open-concept layout on the main level. Gather with family in the family room, kitchen, or dining area for movie nights, dinners spent together, and cooking. A spacious owner's suite upstairs with an owner's bath and large walk-in closet provide the perfect space to relax and unwind. The staircase open to below brings in additional light to the loft space upstairs, near the bedrooms, with a walk-in closet for storing anything from board games to extra towels and blankets. With the option as a slab-on-grade or including an unfinished basement.

#### MAIN LEVEL W/ UNFINISHED BASEMENT