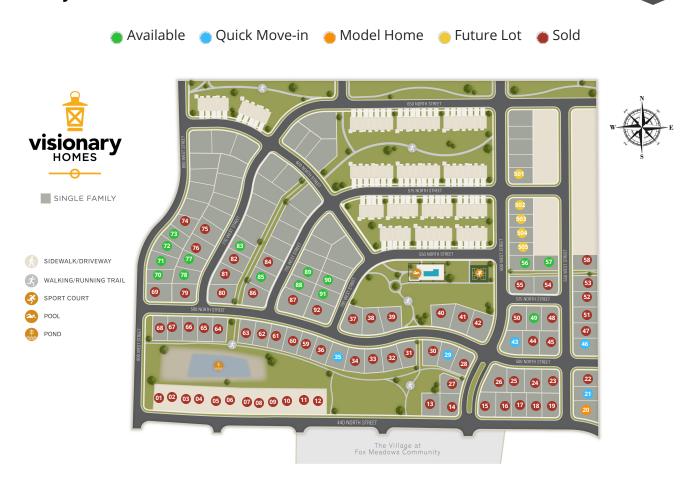

| Lot # | Address                                  | Lot Size   | Status        | Lot Premium |
|-------|------------------------------------------|------------|---------------|-------------|
| 20    | The Village at Fox Meadows Model<br>Home | 0.14 Acres | Model Home    |             |
| 35    | 676 W 500 N Smithfield                   | 0.15 Acres | Spec For Sale | \$2,000     |
| 43    | 627 West 300                             | 0.15 Acres | Spec For Sale | \$3,000     |
| 21    | 474 N 550 W                              | 0.12 Acres | Lot Available | \$3,000     |
| 29    | 612 W 500 N                              | 0.14 Acres | Lot Available | \$2,000     |
| 46    | 502 N 550 W                              | 0.14 Acres | Lot Available | \$3,500     |
| 49    | 566 W 525 N                              | 0.15 Acres | Lot Available | \$2,000     |
| 56    | 548 N 600 W                              | 0.13 Acres | Lot Available | \$3,500     |
| 57    | 547 N 550 W                              | 0.13 Acres | Lot Available | \$3,000     |
| 70    | 528 N 800 W                              | 0.13 Acres | Lot Available |             |
| 71    | 544 N 800 E                              | 0.15 Acres | Lot Available |             |

| Lot # | Address            | Lot Size   | Status        | Lot Premium |
|-------|--------------------|------------|---------------|-------------|
| 72    | 556 N 800 W        | 0.14 Acres | Lot Available |             |
| 73    | 564 N 800 W        | 0.12 Acres | Lot Available |             |
| 77    | 541 N 770 W        | 0.14 Acres | Lot Available |             |
| 78    | 527 N 770 E        | 0.13 Acres | Lot Available |             |
| 83    | 560 N 770 W        | 0.12 Acres | Lot Available |             |
| 85    | 533 N 735 W        | 0.14 Acres | Lot Available |             |
| 88    | 534 N 735 W        | 0.13 Acres | Lot Available |             |
| 89    | 542 N 735 W        | 0.12 Acres | Lot Available |             |
| 90    | 535 N 700 W        | 0.13 Acres | Lot Available |             |
| 91    | 523 N 700 W        | 0.13 Acres | Lot Available |             |
| 501   | 576 North 600 West |            | Future Lot    |             |

| Lot # | Address            | Lot Size   | Status     | Lot Premium |
|-------|--------------------|------------|------------|-------------|
| 502   | 574 North 600 West |            | Future Lot |             |
| 503   | 572 North 600 West |            | Future Lot |             |
| 504   | 570 North 600 West |            | Future Lot |             |
| 505   | 568 North 600 West |            | Future Lot |             |
| 01    | 799 W 440 N        | 13.0 Acres | Sold       |             |
| 02    | 795 W 440 N        | 0.13 Acres | Sold       |             |
| 03    | 789 W 440 N        | 0.13 Acres | Sold       |             |
| 04    | 777 W 440 N        | 0.13 Acres | Sold       |             |
| 05    | 770 W 440 N        | 0.13 Acres | Sold       |             |
| 06    | 763 W 440 N        | 0.13 Acres | Sold       |             |
| 07    | 751 W 440 N        | 0.13 Acres | Sold       |             |

| Lot # | Address     | Lot Size   | Status | Lot Premium |
|-------|-------------|------------|--------|-------------|
| 08    | 739 W 440 N | 0.13 Acres | Sold   |             |
| 09    | 727 W 440 N | 0.13 Acres | Sold   |             |
| 10    | 711 W 440 N | 0.13 Acres | Sold   |             |
| 11    | 699 W 440 N | 0.13 Acres | Sold   |             |
| 12    | 689 W 440 N | 0.13 Acres | Sold   |             |
| 13    | 617 W 440 N | 0.14 Acres | Sold   | \$3,500     |
| 14    | 617 W 440 N | 0.14 Acres | Sold   | \$2,500     |
| 15    | 593 W 440 N | 0.14 Acres | Sold   | \$2,500     |
| 16    | 587 W 440 N | 0.14 Acres | Sold   |             |
| 17    | 579 W 440 N | 0.13 Acres | Sold   |             |
| 18    | 567 W 440 N | 0.13 Acres | Sold   | \$2,000     |

| Lot # | Address     | Lot Size   | Status | Lot Premium |
|-------|-------------|------------|--------|-------------|
| 19    | 555 W 440 N | 0.14 Acres | Sold   | \$2,000     |
| 22    | 498 N 550 W | 0.14 Acres | Sold   | \$3,000     |
| 23    | 552 W 500 N | 0.14 Acres | Sold   | \$2,000     |
| 24    | 560 W 500 N | 0.14 Acres | Sold   | \$2,000     |
| 25    | 574 W 500 N | 0.14 Acres | Sold   | \$2,000     |
| 26    | 590 W 500 N | 0.19 Acres | Sold   |             |
| 27    | 471 N 600 W | 0.13 Acres | Sold   | \$5,000     |
| 28    | 604 W 500 N | 0.14 Acres | Sold   |             |
| 30    | 620 W 500 N | 0.14 Acres | Sold   | \$2,000     |
| 31    | 628 W 500 N | 0.15 Acres | Sold   | \$2,000     |
| 32    | 638 W 500 N | 0.15 Acres | Sold   | \$2,000     |

| Lot # | Address     | Lot Size   | Status | Lot Premium |
|-------|-------------|------------|--------|-------------|
| 33    | 646 W 500 N | 0.15 Acres | Sold   | \$2,000     |
| 34    | 660 W 500 N | 0.15 Acres | Sold   | \$2,000     |
| 36    | 690 W 500 N | 0.13 Acres | Sold   | \$2,000     |
| 37    | 681 W 500 N | 0.17 Acres | Sold   | \$6,000     |
| 38    | 647 W 500 N | 0.17 Acres | Sold   | \$6,000     |
| 39    | 631 W 500 N | 0.17 Acres | Sold   | \$6,500     |
| 40    | 615 W 500 N | 0.17 Acres | Sold   | \$6,500     |
| 41    | 609 W 500 N | 0.17 Acres | Sold   | \$6,000     |
| 42    | 603 W 500 N | 0.19 Acres | Sold   | \$2,000     |
| 44    | 563 W 500 N | 0.14 Acres | Sold   | \$3,000     |
| 45    | 551 W 500 N | 0.14 Acres | Sold   | \$3,000     |

| Lot # | Address     | Lot Size   | Status | Lot Premium |
|-------|-------------|------------|--------|-------------|
| 47    | 516 N 550 W | 0.14 Acres | Sold   | \$3,000     |
| 48    | 556 W 525 N | 0.14 Acres | Sold   | \$2,500     |
| 50    | 598 W 525 N | 0.15 Acres | Sold   | \$2,500     |
| 51    | 520 N 550 W | 0.14 Acres | Sold   | \$3,000     |
| 52    | 526 N 550 W | 0.14 Acres | Sold   | \$3,000     |
| 53    | 538 N 550 W | 0.14 Acres | Sold   | \$3,500     |
| 54    | 529 N 550 W | 0.15 Acres | Sold   | \$3,000     |
| 55    | 530 N 600 W | 0.15 Acres | Sold   | \$3,500     |
| 58    | 546 N 550 W | 0.14 Acres | Sold   | \$3,500     |
| 59    | 716 W 500 N | 0.13 Acres | Sold   |             |
| 60    | 716 W 500 N | 0.13 Acres | Sold   |             |