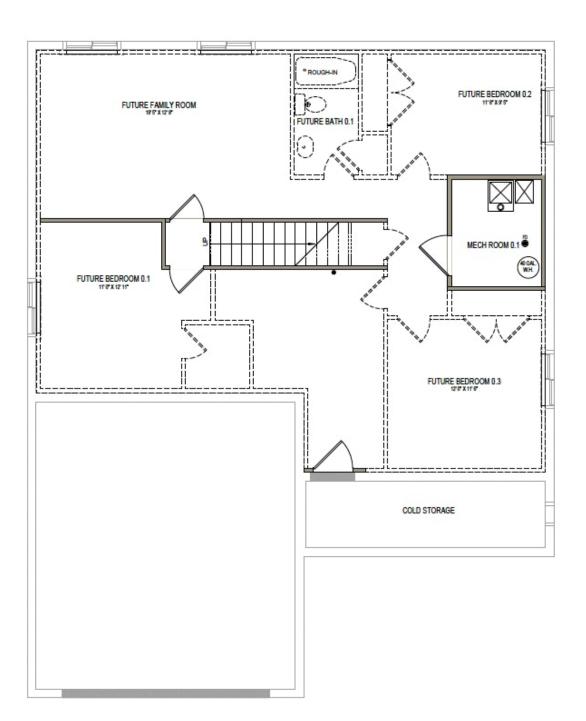

ath. A convenient laundry room and an additional bedroom are also located on the main floor. The Hawthorne offers a slab-on-grade foundation, or an optional basement, making it suitable for a variety of lifestyles. With 3 different exterior elevations to choose from, the Hawthorne is a stylish and functional rambler that is sure to meet all of your needs.



Farmhouse





2,442 Total Sq.Ft. 1,268 Finished Sq.Ft. 2 - 5 Bedrooms 2 - 3 Bathrooms 2 Car Garage

3 Elevations Available





## www.visionaryhomes.com



MAIN LEVEL W/ UNFINISHED BASEMENT

\*Visionary Homes reserves the right to change prices without notice. Approximate square footage and options shown in plan may not be included in base price.

435.228.4702 visionaryhomes.com

# www.visionaryhomes.com

## **UNFINISHED BASEMENT**