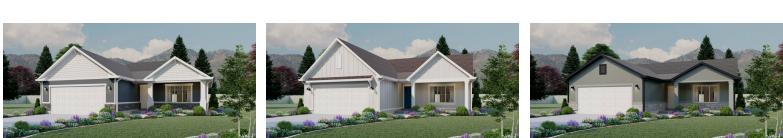

## www.visionaryhomes.com

Craftsman

Traditional w/Stucco

The Hawthorne features an open and airy great room, kitchen, and dining area on the main floor, making it perfect for entertaining. The main floor includes a spacious owner's suite with a luxurious bath. A convenient laundry room and an additional bedroom are also located on the main floor. The Hawthorne offers a slab-on-grade foundation, or an optional basement, making it suitable for a variety of lifestyles. With 3 different exterior elevations to choose from, the Hawthorne is a stylish and functional rambler that is sure to meet all of your needs.

Farmhouse

2,442 Total Sq.Ft. 1,268 Finished Sq.Ft. 2 - 5 Bedrooms 2 - 3 Bathrooms 2 Car Garage

3 Elevations Available