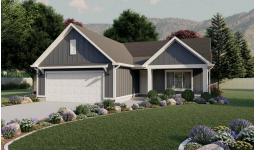

## www.visionaryhomes.com



## Hilldale - No Basement

3 Elevations Available

1,263 Total Sq.Ft.

1,263 Finished Sq.Ft.

3 - 6 Bedrooms

🚅 2 - 3 Bathrooms

📤 2 - 3 Car Garage

Enjoy your ideal lifestyle in the Hilldale rambler floor plan featuring 3 beds and 2 baths. With an open-concept main living space right when you enter showcasing the family room, kitchen, and dining for everything from cooking, lounging and socializing with the family. Discover a hallway off the kitchen leading into the bedrooms, laundry, and bathroom. With the bedrooms facing the back of the home and the owner's suite on the other side for a secluded, comfy feel so you can relax and unwind, including an owner's bath and walk-in closet.







Craftsman Farmhouse Traditional w/Stucco



## www.visionaryhomes.com

## **MAIN LEVEL - SLAB ON GRADE**