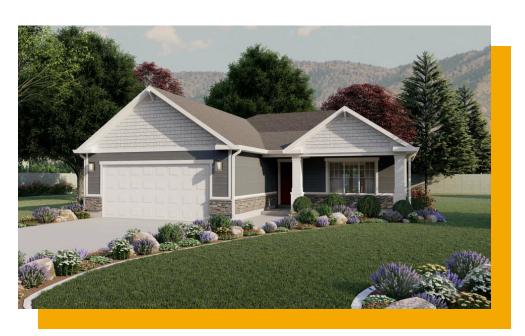

## Hilldale - No Basement

3 Elevations Available

1,263 Total Sq.Ft.

1,263 Finished Sq.Ft.

3 - 6 Bedrooms

🚅 2 - 3 Bathrooms

📤 2 - 3 Car Garage

Enjoy your ideal lifestyle in the Hilldale rambler floor plan featuring 3 beds and 2 baths. With an open-concept main living space right when you enter showcasing the family room, kitchen, and dining for everything from cooking, lounging and socializing with the family. Discover a hallway off the kitchen leading into the bedrooms, laundry, and bathroom. With the bedrooms facing the back of the home and the owner's suite on the other side for a secluded, comfy feel so you can relax and unwind, including an owner's bath and walk-in closet.

Craftsman Farmhouse Traditional w/Stucco