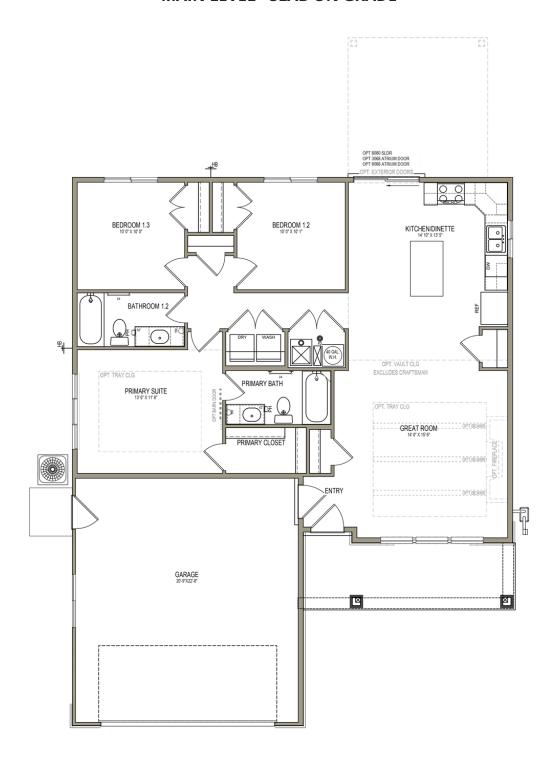

## Hilldale - No Basement

3 Elevations Available

1,263 Total Sq.Ft.

1,263 Finished Sq.Ft.

3 - 6 Bedrooms

🚅 2 - 3 Bathrooms

📤 2 - 3 Car Garage

Enjoy your ideal lifestyle in the Hilldale rambler floor plan featuring 3 beds and 2 baths. With an open-concept main living space right when you enter showcasing the family room, kitchen, and dining for everything from cooking, lounging and socializing with the family. Discover a hallway off the kitchen leading into the bedrooms, laundry, and bathroom. With the bedrooms facing the back of the home and the owner's suite on the other side for a secluded, comfy feel so you can relax and unwind, including an owner's bath and walk-in closet.

## **MAIN LEVEL - SLAB ON GRADE**