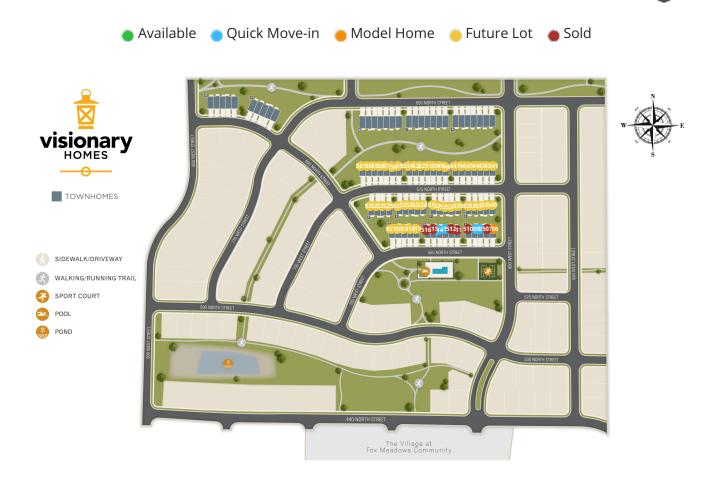

visionary

| Lot # | Address            | Lot Size | Status        | Lot Premium |
|-------|--------------------|----------|---------------|-------------|
| 508   | 619 West 550 North |          | Spec For Sale |             |
| 509   | 625 West 550 North |          | Spec For Sale |             |
| 513   | 649 West 550 North |          | Spec For Sale |             |
| 514   | 655 West 550 North |          | Spec For Sale |             |
| 517   | 673 West 550 North |          | Future Lot    |             |
| 518   | 679 West 550 North |          | Future Lot    |             |
| 519   | 685 West 550 North |          | Future Lot    |             |
| 520   | 691 West 550 North |          | Future Lot    |             |
| 521   | 697 West 550 North |          | Future Lot    |             |
| 522   | 718 West 575 North |          | Future Lot    |             |
| 523   | 712 West 575 North |          | Future Lot    |             |

visionary

| Lot # | Address            | Lot Size | Status     | Lot Premium |
|-------|--------------------|----------|------------|-------------|
| 524   | 706 West 575 North |          | Future Lot |             |
| 525   | 700 West 575 North |          | Future Lot |             |
| 526   | 694 West 575 North |          | Future Lot |             |
| 527   | 688 West 575 North |          | Future Lot |             |
| 528   | 682 West 575 North |          | Future Lot |             |
| 529   | 676 West 575 North |          | Future Lot |             |
| 530   | 670 West 575 North |          | Future Lot |             |
| 531   | 664 West 575 North |          | Future Lot |             |
| 532   | 658 West 575 North |          | Future Lot |             |
| 533   | 652 West 575 North |          | Future Lot |             |
| 534   | 646 West 575 North |          | Future Lot |             |

visionary

| Lot # | Address            | Lot Size | Status     | Lot Premium |
|-------|--------------------|----------|------------|-------------|
| 535   | 640 West 575 North |          | Future Lot |             |
| 536   | 634 West 575 North |          | Future Lot |             |
| 537   | 628 west 575 North |          | Future Lot |             |
| 538   | 622 West 575 North |          | Future Lot |             |
| 539   | 616 West 575 North |          | Future Lot |             |
| 540   | 610 West 575 North |          | Future Lot |             |
| 541   | 603 West 575 North |          | Future Lot |             |
| 542   | 609 West 575 North |          | Future Lot |             |
| 543   | 615 West 575 North |          | Future Lot |             |
| 544   | 621 West 575 North |          | Future Lot |             |
| 545   | 627 West 575 North |          | Future Lot |             |

visionary

| Lot # | Address            | Lot Size | Status     | Lot Premium |
|-------|--------------------|----------|------------|-------------|
| 546   | 633 West 575 North |          | Future Lot |             |
| 547   | 639 West 575 North |          | Future Lot |             |
| 548   | 645 West 575 North |          | Future Lot |             |
| 549   | 651 West 575 North |          | Future Lot |             |
| 550   | 657 West 575 North |          | Future Lot |             |
| 551   | 663 West 575 North |          | Future Lot |             |
| 552   | 669 West 575 North |          | Future Lot |             |
| 553   | 675 West 575 North |          | Future Lot |             |
| 554   | 681 West 575 North |          | Future Lot |             |
| 555   | 687 West 575 North |          | Future Lot |             |
| 556   | 693 West 575 North |          | Future Lot |             |

| Lot # | Address            | Lot Size | Status     | Lot Premium |
|-------|--------------------|----------|------------|-------------|
| 557   | 699 West 575 North |          | Future Lot |             |
| 558   | 705 West 575 North |          | Future Lot |             |
| 559   | 711 West 575 North |          | Future Lot |             |
| 560   | 717 West 575 North |          | Future Lot |             |
| 561   | 723 West 575 North |          | Future Lot |             |
| 506   | 607 West 550 North |          | Model Home |             |
| 507   | 613 West 550 North |          | Sold       |             |
| 510   | 631 West 550 North |          | Sold       |             |
| 511   | 637 West 550 North |          | Sold       |             |
| 512   | 643 West 550 North |          | Sold       |             |
| 515   | 661 West 550 North |          | Sold       |             |

#### www.visionaryhomes.com

| Lot # | Address            | Lot Size | Status | Lot Premium |
|-------|--------------------|----------|--------|-------------|
| 516   | 667 West 550 North |          | Sold   |             |