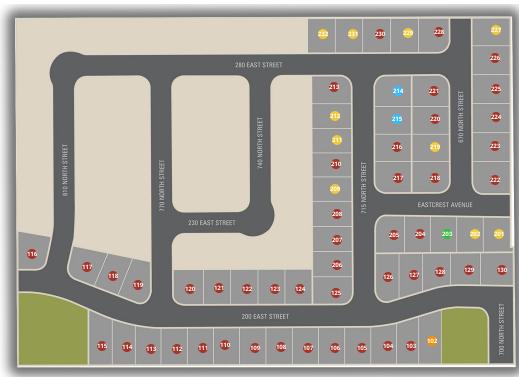

| Lot # | Address                    | Lot Size   | Status        | Lot Premium |
|-------|----------------------------|------------|---------------|-------------|
| 102   | Bevan Estates Model Home   | 0.18 Acres | Model Home    |             |
| 214   | 272 E 715 N                | 0.19 Acres | Spec For Sale |             |
| 215   | 264 E 715 N                | 0.17 Acres | Spec For Sale |             |
| 203   | 683 North Eastcrest Avenue | 0.16 Acres | Lot Available |             |
| 201   | 679 North Eastcrest Avenue | 0.16 Acres | Future Lot    |             |
| 202   | 681 North Eastcrest Avenue | 0.16 Acres | Future Lot    |             |
| 209   | 241 East 715 North         | 0.16 Acres | Future Lot    |             |
| 211   | 257 East 715 North         | 0.16 Acres | Future Lot    |             |
| 212   | 263 East 715 North         | 0.16 Acres | Future Lot    |             |
| 219   | 253 East 670 North         | 0.17 Acres | Future Lot    |             |
| 227   | 292 East 670 North         | 0.18 Acres | Future Lot    |             |

| Lot # | Address              | Lot Size   | Status     | Lot Premium |
|-------|----------------------|------------|------------|-------------|
| 229   | 702 North 280 East   | 0.16 Acres | Future Lot |             |
| 231   | 718 North 280 East   | 0.16 Acres | Future Lot |             |
| 232   | 718 North 280 East   | 0.16 Acres | Future Lot |             |
| 103   | 707 North Brooke Ave | 0.16 Acres | Sold       |             |
| 104   | 711 North Brooke Ave | 0.16 Acres | Sold       |             |
| 105   | 715 North Brooke Ave | 0.16 Acres | Sold       |             |
| 106   | 719 North Brooke Ave | 0.16 Acres | Sold       |             |
| 107   | 721 North Brooke Ave | 0.16 Acres | Sold       |             |
| 108   | 731 North Brooke Ave | 0.16 Acres | Sold       |             |
| 109   | 741 North Brooke Ave | 0.16 Acres | Sold       |             |
| 110   | 749 North Brooke Ave | 0.16 Acres | Sold       |             |

| Lot # | Address              | Lot Size   | Status | Lot Premium |
|-------|----------------------|------------|--------|-------------|
| 111   | 759 North Brooke Ave | 0.16 Acres | Sold   |             |
| 112   | 767 North Brooke Ave | 0.16 Acres | Sold   |             |
| 113   | 777 North Brooke Ave | 0.16 Acres | Sold   |             |
| 114   | 787 North Brooke Ave | 0.16 Acres | Sold   |             |
| 115   | 795 North Brooke Ave | 0.2 Acres  | Sold   | \$2,000     |
| 116   | 219 East 810 North   | 0.18 Acres | Sold   | \$2,000     |
| 117   | 806 North Brooke Ave | 0.18 Acres | Sold   | \$2,000     |
| 118   | 794 North Brooke Ave | 0.16 Acres | Sold   | \$2,000     |
| 119   | 782 North Brooke Ave | 0.18 Acres | Sold   | \$2,000     |
| 120   | 762 North Brooke Ave | 0.18 Acres | Sold   | \$2,000     |
| 121   | 754 North Brooke Ave | 0.16 Acres | Sold   | \$2,000     |

| Lot # | Address                    | Lot Size   | Status | Lot Premium |
|-------|----------------------------|------------|--------|-------------|
| 122   | 744 North Brooke Ave       | 0.16 Acres | Sold   | \$2,000     |
| 123   | 736 North Brooke Ave       | 0.16 Acres | Sold   | \$2,000     |
| 124   | 726 North Brooke Ave       | 0.16 Acres | Sold   | \$2,000     |
| 125   | 211 East 715 North         | 0.18 Acres | Sold   | \$2,000     |
| 126   | 712 North Brooke Ave       | 0.19 Acres | Sold   | \$2,000     |
| 127   | 708 North Brooke Ave       | 0.16 Acres | Sold   | \$2,000     |
| 128   | 706 North Brooke Ave       | 0.16 Acres | Sold   | \$2,000     |
| 129   | 704 North Brooke Ave       | 0.16 Acres | Sold   |             |
| 130   | 702 North Brooke Ave       | 0.19 Acres | Sold   | \$2,000     |
| 204   | 707 North Eastcrest Avenue | 0.16 Acres | Sold   |             |
| 205   | 711 North Eascrest Avenue  | 0.18 Acres | Sold   |             |

| Lot # | Address            | Lot Size   | Status | Lot Premium |
|-------|--------------------|------------|--------|-------------|
| 206   | 217 East 715 North | 0.17 Acres | Sold   |             |
| 207   | 225 East 715 North | 0.17 Acres | Sold   |             |
| 208   | 235 East 715 North | 0.17 Acres | Sold   |             |
| 210   | 249 East 715 North | 0.16 Acres | Sold   |             |
| 213   | 273 East 715 North | 0.18 Acres | Sold   |             |
| 216   | 252 East 715 North | 0.17 Acres | Sold   |             |
| 217   | 244 East 715 North | 0.19 Acres | Sold   |             |
| 218   | 243 East 670 North | 0.19 Acres | Sold   |             |
| 220   | 261 East 670 North | 0.17 Acres | Sold   |             |
| 221   | 271 East 670 North | 0.19 Acres | Sold   |             |
| 222   | 242 East 670 North | 0.22 Acres | Sold   |             |

| Lot # | Address            | Lot Size   | Status | Lot Premium |
|-------|--------------------|------------|--------|-------------|
| 223   | 254 East 670 North | 0.18 Acres | Sold   |             |
| 224   | 262 East 670 North | 0.18 Acres | Sold   |             |
| 225   | 272 East 670 North | 0.18 Acres | Sold   |             |
| 226   | 282 East 670 North | 0.18 Acres | Sold   |             |
| 228   | 684 North 280 East | 0.18 Acres | Sold   |             |
| 230   | 714 North 280 East | 0.16 Acres | Sold   |             |