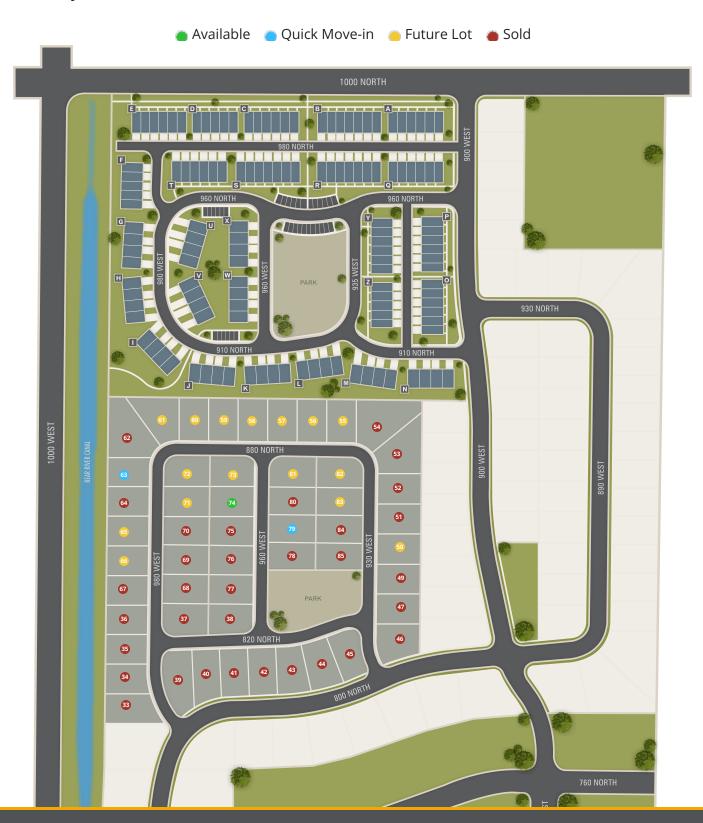

| Lot # | Address     | Lot Size    | Status        | Lot Premium |
|-------|-------------|-------------|---------------|-------------|
| 63    | 867 N 980 W | 0.13 Acres  | Spec For Sale |             |
| 79    | 848 N 960 W | 0.14 Acres  | Spec For Sale |             |
| 74    | 857 N 960 W | 0.14 Acres  | Lot Available |             |
| 50    | 838 N 930 W | 0.14 Acres  | Future Lot    |             |
| 55    | 938 W 880 N | 0.14 Acres  | Future Lot    |             |
| 56    | 950 W 880 N | 0.14 Acres  | Future Lot    |             |
| 57    | 956 W 880 N | 0.14 Acres  | Future Lot    |             |
| 58    | 962 W 880 N | 0.14 Acres  | Future Lot    |             |
| 59    | 968 W 880 N | 0.14 Acres  | Future Lot    |             |
| 60    | 970 W 880 N | -0.86 Acres | Future Lot    |             |
| 61    | 978 W 880 N | 0.18 Acres  | Future Lot    |             |

| Lot # | Address            | Lot Size   | Status     | Lot Premium |
|-------|--------------------|------------|------------|-------------|
| 65    | 843 N 980 W        | 0.13 Acres | Future Lot |             |
| 66    | 831 N 980 W        | 0.13 Acres | Future Lot |             |
| 71    | 858 N 980 W        | 0.14 Acres | Future Lot |             |
| 72    | 971 W 800 N        | 0.14 Acres | Future Lot |             |
| 73    | 963 W 800 N        | 0.15 Acres | Future Lot |             |
| 81    | 951 W 880 N        | 0.15 Acres | Future Lot |             |
| 82    | 941 W 880 N        | 0.15 Acres | Future Lot |             |
| 83    | 859 N 930 W        | 0.14 Acres | Future Lot |             |
| 33    | 805 North 980 West | 0.16 Acres | Sold       | \$3,000     |
| 34    | 811 North 980 West | 0.14 Acres | Sold       |             |
| 35    | 819 North 980 West | 0.13 Acres | Sold       |             |

| Lot # | Address            | Lot Size   | Status | Lot Premium |
|-------|--------------------|------------|--------|-------------|
| 36    | 823 North 980 West | 0.14 Acres | Sold   |             |
| 37    | 824 North 980 West | 0.15 Acres | Sold   |             |
| 38    | 964 West 820 North | 0.14 Acres | Sold   |             |
| 39    | 973 West 820 North | 0.18 Acres | Sold   |             |
| 40    | 967 West 820 North | 0.15 Acres | Sold   |             |
| 41    | 961 West 820 North | 0.14 Acres | Sold   |             |
| 42    | 955 West 820 North | 0.14 Acres | Sold   |             |
| 43    | 947 West 820 North | 0.14 Acres | Sold   |             |
| 44    | 943 West 820 North | 0.15 Acres | Sold   |             |
| 45    | 935 West 820 North | 0.14 Acres | Sold   | \$5,000     |
| 46    | 810 North 930 West | 0.16 Acres | Sold   |             |

| Lot # | Address            | Lot Size   | Status | Lot Premium |
|-------|--------------------|------------|--------|-------------|
| 47    | 826 North 930 West | 0.14 Acres | Sold   |             |
| 49    | 842 N 930 W        | 0.14 Acres | Sold   |             |
| 51    | 852 N 930 W        | 0.14 Acres | Sold   |             |
| 52    | 864 N 930 W        | 0.14 Acres | Sold   |             |
| 53    | 876 N 930 W        | 0.21 Acres | Sold   |             |
| 54    | 932 W 880 N        | 0.25 Acres | Sold   |             |
| 62    | 879 N 980 W        | 0.25 Acres | Sold   |             |
| 64    | 855 N 980 W        | 0.13 Acres | Sold   |             |
| 67    | 835 N 980 W        | 0.13 Acres | Sold   |             |
| 68    | 838 N 980 W        | 0.14 Acres | Sold   |             |
| 69    | 834 N 980 W        | 0.14 Acres | Sold   |             |

| Lot # | Address     | Lot Size   | Status | Lot Premium |
|-------|-------------|------------|--------|-------------|
| 70    | 846 N 980 W | 0.14 Acres | Sold   |             |
| 75    | 845 N 960 W | 0.14 Acres | Sold   |             |
| 76    | 835 N 960 W | 0.14 Acres | Sold   |             |
| 77    | 833 N 960 W | 0.14 Acres | Sold   |             |
| 78    | 836 N 960 W | 0.14 Acres | Sold   |             |
| 80    | 860 N 960 W | 0.14 Acres | Sold   |             |
| 84    | 847 N 930 W | 0.14 Acres | Sold   |             |
| 85    | 835 N 930 W | 0.14 Acres | Sold   | \$1,500     |