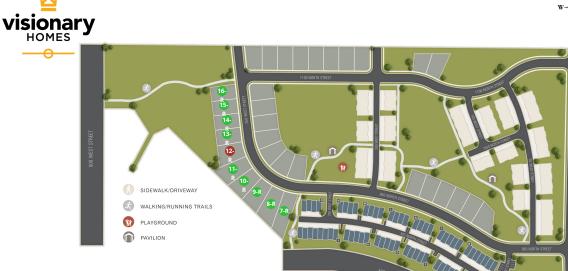

## **NORTH POINT - BRIGHAM CITY**

## www.visionaryhomes.com

| Lot # | Address | Lot Size   | Status        | Lot Premium |
|-------|---------|------------|---------------|-------------|
| 7-R   | None    | 0.24 Acres | Lot Available | \$10,000    |
| 8-R   | None    | 0.23 Acres | Lot Available | \$10,000    |
| 9-R   | None    | 0.19 Acres | Lot Available | \$10,000    |
| 10-R  | None    | 0.19 Acres | Lot Available | \$10,000    |
| 11-R  | None    | 0.19 Acres | Lot Available | \$10,000    |
| 13-R  | None    | 0.15 Acres | Lot Available |             |
| 14-R  | None    | 0.14 Acres | Lot Available |             |
| 15-R  | None    | 0.14 Acres | Lot Available |             |
| 16-R  | None    | 0.14 Acres | Lot Available |             |
| 12-R  | None    | 0.18 Acres | Sold          |             |