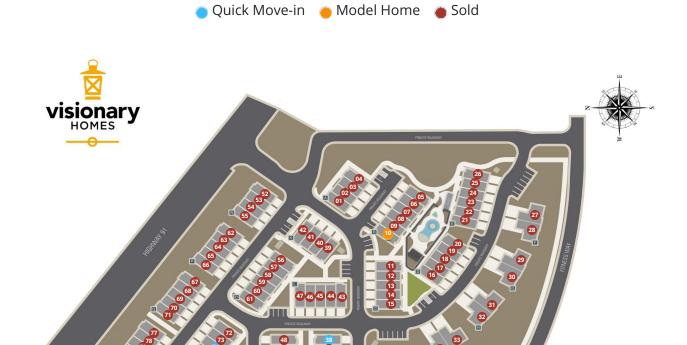

| Lot # | Address                               | Lot Size | Status        | Lot Premium |
|-------|---------------------------------------|----------|---------------|-------------|
| 10    | Azalea Model Home                     |          | Model Home    | \$15,000    |
| 35    | 350 W Old Highway 91, Unit 35         |          | Spec For Sale |             |
| 38    | 350 W Old Highway 91, Unit 38         |          | Spec For Sale |             |
| 49    | 350 W Old Highway 91, Unit 49         |          | Spec For Sale |             |
| 50    | Copy of 350 W Old Highway 91, Unit 50 |          | Spec For Sale |             |
| 51    | 350 W Old Highway 91, Unit 51         |          | Spec For Sale |             |
| 74    | 350 W Old Highway 91, Unit 74         |          | Spec For Sale |             |
| 01    | 350 W. Old Highway 91, Unit 1         |          | Sold          | \$20,000    |
| 02    | 350 W. Old Highway 91, Unit 2         |          | Sold          |             |
| 03    | 350 W. Old Highway 91, Unit 3         |          | Sold          |             |
| 04    | 350 W. Old Highway 91, Unit 4         |          | Sold          | \$20,000    |

| Lot # | Address                        | Lot Size | Status | Lot Premium |
|-------|--------------------------------|----------|--------|-------------|
| 05    | 350 W. Old Highway 91, Unit 5  |          | Sold   | \$15,000    |
| 06    | 350 W. Old Highway 91, Unit 6  |          | Sold   |             |
| 07    | 350 W. Old Highway 91, Unit 7  |          | Sold   |             |
| 08    | 350 W. Old Highway 91, Unit 8  |          | Sold   |             |
| 09    | 350 W. Old Highway 91, Unit 9  |          | Sold   |             |
| 11    | 350 W. Old Highway 91, Unit 11 |          | Sold   | \$15,000    |
| 12    | 350 W. Old Highway 91, Unit 12 |          | Sold   |             |
| 13    | 350 W. Old Highway 91, Unit 13 |          | Sold   |             |
| 14    | 350 W. Old Highway 91, Unit 14 |          | Sold   |             |
| 15    | 350 W. Old Highway 91, Unit 15 |          | Sold   | \$15,000    |
| 16    | 350 W. Old Highway 91, Unit 16 |          | Sold   | \$15,000    |

| Lot # | Address                        | Lot Size | Status | Lot Premium |
|-------|--------------------------------|----------|--------|-------------|
| 17    | 350 W. Old Highway 91, Unit 17 |          | Sold   |             |
| 18    | 350 W. Old Highway 91, Unit 18 |          | Sold   |             |
| 19    | 350 W. Old Highway 91, Unit 19 |          | Sold   |             |
| 20    | 350 W. Old Highway 91, Unit 20 |          | Sold   | \$15,000    |
| 21    | 350 W. Old Highway 91, Unit 21 |          | Sold   |             |
| 22    | 350 W. Old Highway 91, Unit 22 |          | Sold   |             |
| 23    | 350 W. Old Highway 91, Unit 23 |          | Sold   |             |
| 24    | 350 W. Old Highway 91, Unit 24 |          | Sold   |             |
| 25    | 350 W. Old Highway 91, Unit 25 |          | Sold   |             |
| 26    | 350 W. Old Highway 91, Unit 26 |          | Sold   |             |
| 27    | 350 W. Old Highway 91, Unit 27 |          | Sold   |             |

| Lot # | Address                        | Lot Size    | Status | Lot Premium |
|-------|--------------------------------|-------------|--------|-------------|
| 28    | 350 W. Old Highway 91, Unit 28 |             | Sold   |             |
| 29    | 350 W. Old Highway 91, Unit 29 |             | Sold   |             |
| 30    | 350 W. Old Highway 91, Unit 30 |             | Sold   |             |
| 31    | 350 W. Old Highway 91, Unit 31 | 2089.0 Sqft | Sold   |             |
| 32    | 350 W. Old Highway 91, Unit 32 | 2089.0 Sqft | Sold   |             |
| 33    | 350 W. Old Highway 91, Unit 33 | 2089.0 Sqft | Sold   |             |
| 34    | 350 W. Old Highway 91, Unit 34 | 2089.0 Sqft | Sold   |             |
| 36    | 350 W. Old Highway 91, Unit 36 |             | Sold   |             |
| 37    | 350 W. Old Highway 91, Unit 37 |             | Sold   |             |
| 39    | 350 W. Old Highway 91, Unit 39 |             | Sold   |             |
| 40    | 350 W. Old Highway 91, Unit 40 |             | Sold   |             |

| Lot # | Address                        | Lot Size    | Status | Lot Premium |
|-------|--------------------------------|-------------|--------|-------------|
| 41    | 350 W. Old Highway 91, Unit 41 |             | Sold   |             |
| 42    | 350 W. Old Highway 91, Unit 42 |             | Sold   |             |
| 43    | 350 W. Old Highway 91, Unit 43 |             | Sold   |             |
| 44    | 350 W. Old Highway 91, Unit 44 |             | Sold   |             |
| 45    | 350 W. Old Highway 91, Unit 45 |             | Sold   |             |
| 46    | 350 W. Old Highway 91, Unit 46 |             | Sold   |             |
| 47    | 350 W. Old Highway 91, Unit 47 |             | Sold   |             |
| 48    | 350 W. Old Highway 91, Unit 48 |             | Sold   |             |
| 52    | 350 W. Old Highway 91, Unit 52 |             | Sold   |             |
| 53    | 350 W. Old Highway 91, Unit 53 | 1675.0 Sqft | Sold   |             |
| 54    | 350 W. Old Highway 91, Unit 54 | 1675.0 Sqft | Sold   |             |

| Lot # | Address                        | Lot Size | Status | Lot Premium |
|-------|--------------------------------|----------|--------|-------------|
| 55    | 350 W. Old Highway 91, Unit 55 |          | Sold   |             |
| 56    | 350 W. Old Highway 91, Unit 56 |          | Sold   |             |
| 57    | 350 W. Old Highway 91, Unit 57 |          | Sold   |             |
| 58    | 350 W. Old Highway 91, Unit 58 |          | Sold   |             |
| 59    | 350 W. Old Highway 91, Unit 59 |          | Sold   |             |
| 60    | 350 W. Old Highway 91, Unit 60 |          | Sold   |             |
| 61    | 350 W. Old Highway 91, Unit 61 |          | Sold   |             |
| 62    | 350 W. Old Highway 91, Unit 62 |          | Sold   |             |
| 63    | 350 W. Old Highway 91, Unit 63 |          | Sold   |             |
| 64    | 350 W. Old Highway 91, Unit 64 |          | Sold   |             |
| 65    | 350 W. Old Highway 91, Unit 65 |          | Sold   |             |

| Lot # | Address                        | Lot Size | Status | Lot Premium |
|-------|--------------------------------|----------|--------|-------------|
| 66    | 350 W. Old Highway 91, Unit 66 |          | Sold   |             |
| 67    | 350 W. Old Highway 91, Unit 67 |          | Sold   |             |
| 68    | 350 W. Old Highway 91, Unit 68 |          | Sold   |             |
| 69    | 350 W. Old Highway 91, Unit 69 |          | Sold   |             |
| 70    | 350 W. Old Highway 91, Unit 70 |          | Sold   |             |
| 71    | 350 W. Old Highway 91, Unit 71 |          | Sold   |             |
| 72    | 350 W. Old Highway 91, Unit 72 |          | Sold   |             |
| 73    | 350 W. Old Highway 91, Unit 73 |          | Sold   |             |
| 75    | 350 W. Old Highway 91, Unit 75 |          | Sold   |             |
| 76    | 350 W. Old Highway 91, Unit 76 |          | Sold   |             |
| 77    | 350 W. Old Highway 91, Unit 77 |          | Sold   |             |