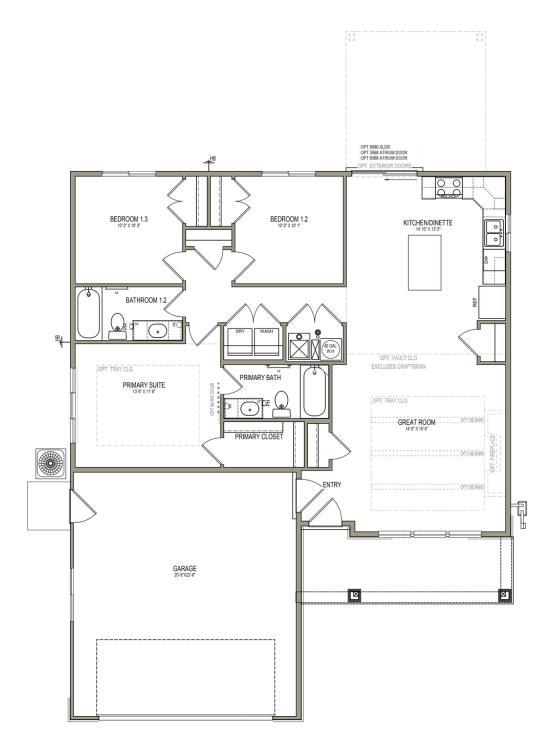

Enjoy your ideal lifestyle in the Hilldale rambler floor plan featuring 3 beds and 2 baths. With an open-concept main living space right when you enter showcasing the family room, kitchen, and dining for everything from cooking, lounging, and socializing with the family. Discover a hallway off the kitchen leading into the bedrooms, laundry, and bathroom. With the bedrooms facing the back of the home and the owner's suite on the other side for a secluded, comfy feel so you can relax and unwind, including an owner's bath and walk-in closet. Each bedroom features large walk-in closets for additional space for your everyday things.

## MAIN LEVEL - SLAB ON GRADE

\*Visionary Homes reserves the right to change prices without notice. Approximate square footage and options shown in plan may not be included in base price.

435.228.4702 visionaryhomes.com