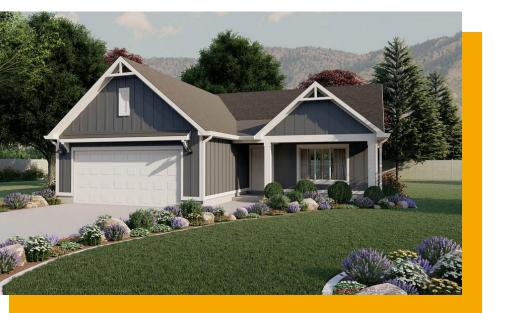

Enjoy your ideal lifestyle in the Hilldale rambler floor plan featuring 3 beds and 2 baths. With an open-concept main living space right when you enter showcasing the family room, kitchen, and dining for everything from cooking, lounging, and socializing with the family. Discover a hallway off the kitchen leading into the bedrooms, laundry, and bathroom. With the bedrooms facing the back of the home and the owner's suite on the other side for a secluded, comfy feel so you can relax and unwind, including an owner's bath and walk-in closet. Each bedroom features large walk-in closets for additional space for your everyday things.