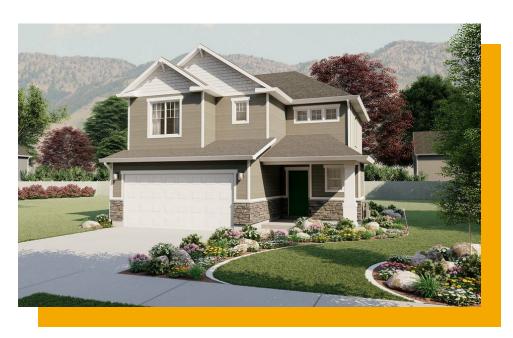

# Stonebrook

3 Elevations Available

**1**,547 Total Sq.Ft.

3 Bedrooms

2.5 Bathrooms

2 Car Garage

Stylish and functional, The Stonebrook floor plan features 3 beds and 2.5 baths that you'll love calling home. The main living space with the family room, kitchen, and dining provide the perfect space for everything from relaxing to cooking and eating with your family. Step upstairs to discover a spacious owner's suite with plenty of natural light from gorgeous windows, an owner's bath, and large walk-in closet. A laundry room is conveniently located on the top floor, along with a bath, and two bedrooms, one with a walk-in closet.