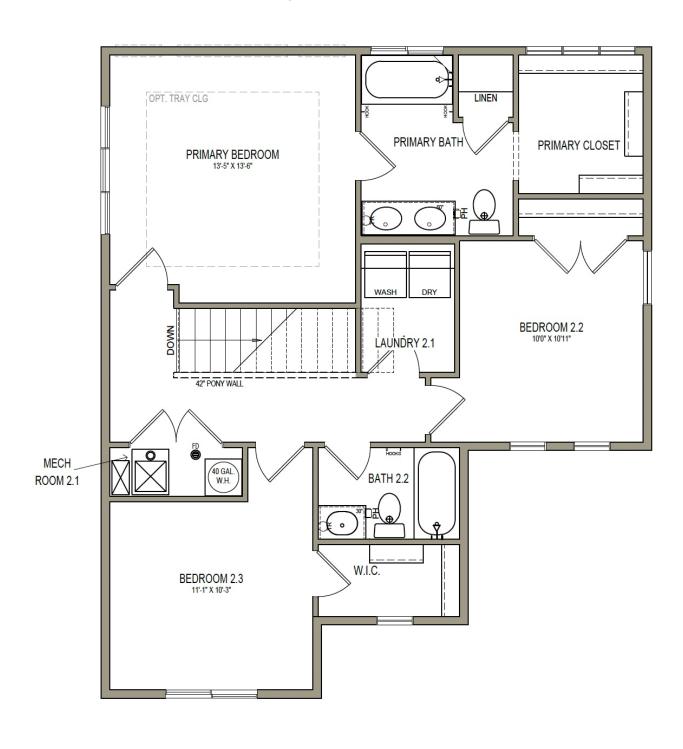

# Stonebrook

3 Elevations Available

**1**,547 Total Sq.Ft.

3 Bedrooms

2.5 Bathrooms

2 Car Garage

Stylish and functional, The Stonebrook floor plan features 3 beds and 2.5 baths that you'll love calling home. The main living space with the family room, kitchen, and dining provide the perfect space for everything from relaxing to cooking and eating with your family. Step upstairs to discover a spacious owner's suite with plenty of natural light from gorgeous windows, an owner's bath, and large walk-in closet. A laundry room is conveniently located on the top floor, along with a bath, and two bedrooms, one with a walk-in closet.

#### **UPPER LEVEL**