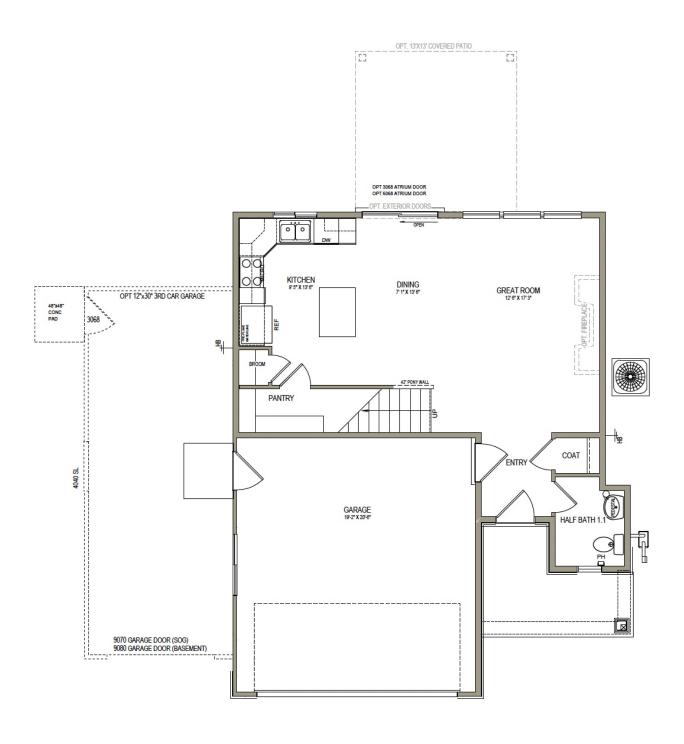

# Stonebrook

3 Elevations Available

**1**,547 Total Sq.Ft.

3 Bedrooms

2.5 Bathrooms

2 Car Garage

Stylish and functional, The Stonebrook floor plan features 3 beds and 2.5 baths that you'll love calling home. The main living space with the family room, kitchen, and dining provide the perfect space for everything from relaxing to cooking and eating with your family. Step upstairs to discover a spacious owner's suite with plenty of natural light from gorgeous windows, an owner's bath, and large walk-in closet. A laundry room is conveniently located on the top floor, along with a bath, and two bedrooms, one with a walk-in closet.

#### **MAIN LEVEL - SLAB ON GRADE**