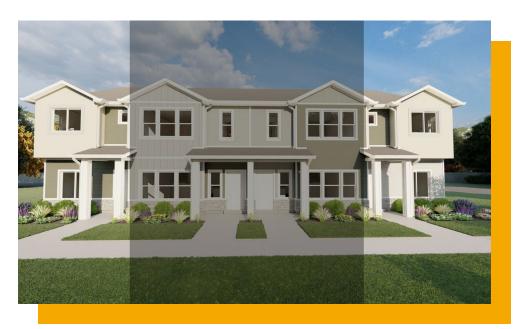

Ruston

5 Elevations Available

With an open concept floor plan, the Ruston townhome design is modern and functional. Enter in to discover the living space, dining and kitchen with gorgeous granite countertops. A powder bath off the connected garage offers convenience on the main level. Upstairs you'll find a spacious owner's suite with an owner's bath, large walk-in closet, and much-needed additional storage space. The other bedroom also features it's own bathroom and walk-in closet, perfect for anyone from a roommate to your teen. The laundry room is also perfectly placed on the upper floor to do your laundry with ease.