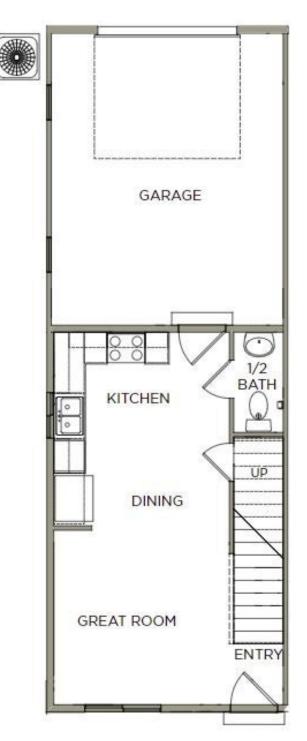

Ruston

5 Elevations Available

With an open concept floor plan, the Ruston townhome design is modern and functional. Enter in to discover the living space, dining and kitchen with gorgeous granite countertops. A powder bath off the connected garage offers convenience on the main level. Upstairs you'll find a spacious owner's suite with an owner's bath, large walk-in closet, and much-needed additional storage space. The other bedroom also features it's own bathroom and walk-in closet, perfect for anyone from a roommate to your teen. The laundry room is also perfectly placed on the upper floor to do your laundry with ease.

Front

Back

Side

Side

MAIN LEVEL- SLAB ON GRADE

\*Visionary Homes reserves the right to change prices without notice. Approximate square footage and options shown in plan may not be included in base price.

**435.228.4702** visionaryhomes.com