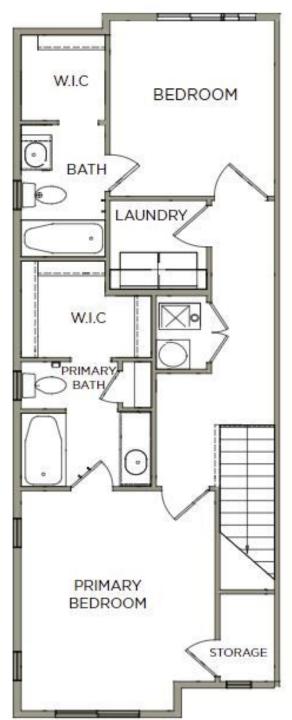

Ruston

5 Elevations Available

With an open concept floor plan, the Ruston townhome design is modern and functional. Enter in to discover the living space, dining and kitchen with gorgeous granite countertops. A powder bath off the connected garage offers convenience on the main level. Upstairs you'll find a spacious owner's suite with an owner's bath, large walk-in closet, and much-needed additional storage space. The other bedroom also features it's own bathroom and walk-in closet, perfect for anyone from a roommate to your teen. The laundry room is also perfectly placed on the upper floor to do your laundry with ease.

**UPPER LEVEL** 

\*Visionary Homes reserves the right to change prices without notice. Approximate square footage and options shown in plan may not be included in base price.

435.228.4702 visionaryhomes.com