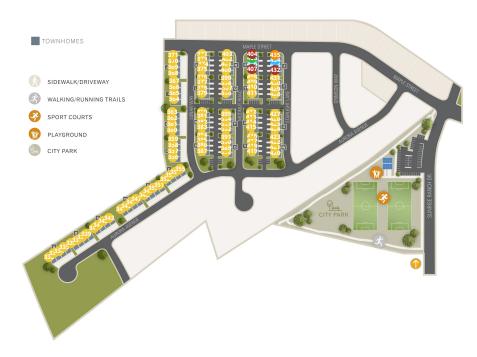

#### www.visionaryhomes.com

Available Ouick Move-in Model Home Future Lot Sold









| Lot # | Address           | Lot Size | Status        | Lot Premium |
|-------|-------------------|----------|---------------|-------------|
| 406   | 11 S Moonlit Rd   |          | Spec For Sale |             |
| 433   | 12 S Starlight Ln |          | Spec For Sale |             |
| 434   | 8 S Starlight Ln  |          | Spec For Sale |             |
| 405   | None              |          | Lot Available |             |
| 332   | None              |          | Future Lot    |             |
| 333   | None              |          | Future Lot    |             |
| 334   | None              |          | Future Lot    |             |
| 335   | None              |          | Future Lot    |             |
| 336   | None              |          | Future Lot    |             |
| 337   | Non