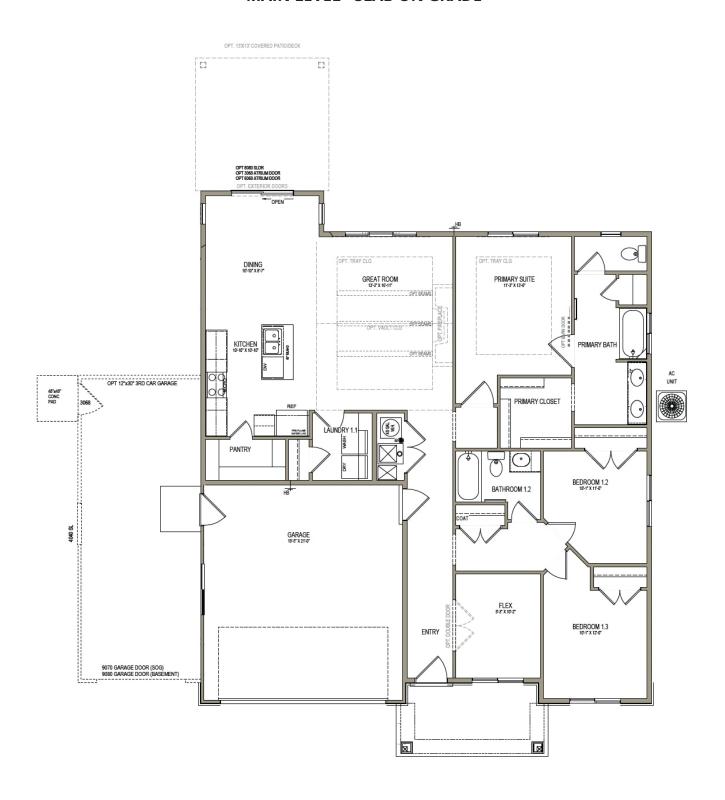

## www.visionaryhomes.com

**Sale Price** 

\$479,990

1,626 Sq.Ft.

3 Bedrooms

2 Car Garage

The Lyndhurst model combines a classic, traditional home with a modern layout, making it perfect for your family. The home offers 3 beds and 2 baths, and an open-concept main living space. As you enter, you are greeted by a charming front living room. A few steps down the hallway lie the beds and baths. A spacious great room opens to the kitchen and dining area, featuring large windows for plenty of natural light. A large walk-in pantry and kitchen island provide the perfect space for prepping and cooking family meals to enjoy at the dining table. Find the primary suite near the great room with a spacious ensuite bath and walk-in closet. If more space is needed, an optional finished basement will provide an additional 4 bedrooms, bathroom, storage space, and a family room. Two of the basement bedrooms showcase walk-in closets.

## **MAIN LEVEL - SLAB ON GRADE**