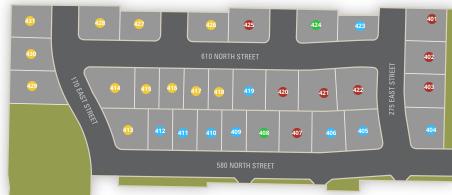

| Lot # | Address            | Lot Size   | Status        | Lot Premium |
|-------|--------------------|------------|---------------|-------------|
| 405   | 263 East 580 North | 0.19 Acres | Lot Available | \$1,500     |
| 406   | 249 East 580 North | 0.19 Acres | Lot Available |             |
| 408   | 233 East 580 North | 0.18 Acres | Lot Available | \$1,498     |
| 409   | 223 East 580 North | 0.13 Acres | Lot Available |             |
| 410   | 213 East 580 North | 0.13 Acres | Lot Available |             |
| 411   | 201 East 580 North | 0.13 Acres | Lot Available |             |
| 412   | 195 East 580 North | 0.13 Acres | Lot Available |             |
| 419   | 224 East 610 North | 0.18 Acres | Lot Available | \$1,500     |
| 423   | 261 East 610 North | 0.15 Acres | Lot Available |             |
| 424   | 243 East 610 North | 0.18 Acres | Lot Available | \$1,500     |
| 413   | 173 East 580 North | 0.21 Acres | Future Lot    | \$4,000     |

| Lot # | Address            | Lot Size    | Status     | Lot Premium |
|-------|--------------------|-------------|------------|-------------|
| 414   | 170 East 610 North | 0.24 Acres  | Future Lot | \$5,000     |
| 415   | 192 East 610 North | 0.13 Acres  | Future Lot |             |
| 416   | 200 East 640 North | 0.13 Acres  | Future Lot |             |
| 417   | 208 East 610 North | 0.13 Acres  | Future Lot |             |
| 418   | 216 East 610 North | -0.87 Acres | Future Lot |             |
| 426   | 207 East 610 North | 0.16 Acres  | Future Lot |             |
| 427   | 197 East 610 North | 0.16 Acres  | Future Lot |             |
| 428   | 177 East 610 North | 0.19 Acres  | Future Lot | \$2,500     |
| 429   | 607 North 170 East | 0.23 Acres  | Future Lot | \$5,000     |
| 430   | 609 North 170 East | 0.19 Acres  | Future Lot | \$2,500     |
| 431   | 623 North 170 East | 0.18 Acres  | Future Lot |             |

| Lot # | Address            | Lot Size   | Status     | Lot Premium |
|-------|--------------------|------------|------------|-------------|
| 404   | 594 North 275 East | 0.2 Acres  | Model Home | \$2,500     |
| 401   | 630 North 275 East | 0.18 Acres | Sold       |             |
| 402   | 610 North 275 East | 0.18 Acres | Sold       |             |
| 403   | 606 North 275 East | 0.18 Acres | Sold       | \$1,500     |
| 407   | 241 East 580 North | 0.18 Acres | Sold       | \$1,500     |
| 420   | 240 East 610 North | 0.18 Acres | Sold       | \$1,500     |
| 421   | 246 East 610 North | 0.21 Acres | Sold       | \$3,500     |
| 422   | 262 East 610 North | 0.23 Acres | Sold       | \$5,000     |
| 425   | 237 East 610 North | 0.18 Acres | Sold       | \$1,500     |