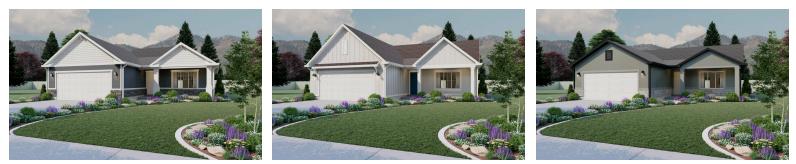

| 2,442 Total Sq.Ft.    |
|----------|-----------------------|
| ٤        | 1,268 Finished Sq.Ft. |
| <b>—</b> | 2 - 5 Bedrooms        |
| <u>_</u> | 2 - 3 Bathrooms       |
| 俞        | 2 Car Garage          |

3 Elevations Available

The Hawthorne features an open and airy great room, kitchen, and dining area on the main floor, making it perfect for entertaining. The main floor includes a spacious owner's suite with a luxurious bath. A convenient laundry room and an additional bedroom are also located on the main floor. The Hawthorne offers a slab-on-grade foundation, or an unfinished basement, making it suitable for a variety of lifestyles. With 4 different exterior elevations to choose from, the Hawthorne is a stylish and functional rambler that is sure to meet all of your needs.



Craftsman

Farmhouse

Traditional w/Stucco



## www.visionaryhomes.com



MAIN LEVEL W/ UNFINISHED BASEMENT

\*Visionary Homes reserves the right to change prices without notice. Approximate square footage and options shown in plan may not be included in base price.

435.228.4702 visionaryhomes.com



## www.visionaryhomes.com

## **UNFINISHED BASEMENT**



\*Visionary Homes reserves the right to change prices without notice. Approximate square footage and options shown in plan may not be included in base price.

435.228.4702 visionaryhomes.com