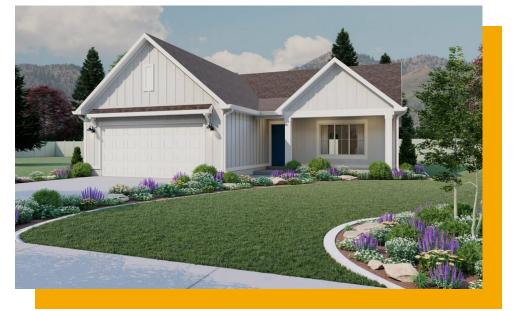

Hawthorne

visionarv

|          | 2,442 Total Sq.Ft.    |
|----------|-----------------------|
| ٤        | 1,268 Finished Sq.Ft. |
| <b>—</b> | 2 - 5 Bedrooms        |
| <u>_</u> | 2 - 3 Bathrooms       |
| 俞        | 2 Car Garage          |

3 Elevations Available

The Hawthorne features an open and airy great room, kitchen, and dining area on the main floor, making it perfect for entertaining. The main floor includes a spacious owner's suite with a luxurious bath. A convenient laundry room and an additional bedroom are also located on the main floor. The Hawthorne offers a slab-on-grade foundation, or an unfinished basement, making it suitable for a variety of lifestyles. With 4 different exterior elevations to choose from, the Hawthorne is a stylish and functional rambler that is sure to meet all of your needs.