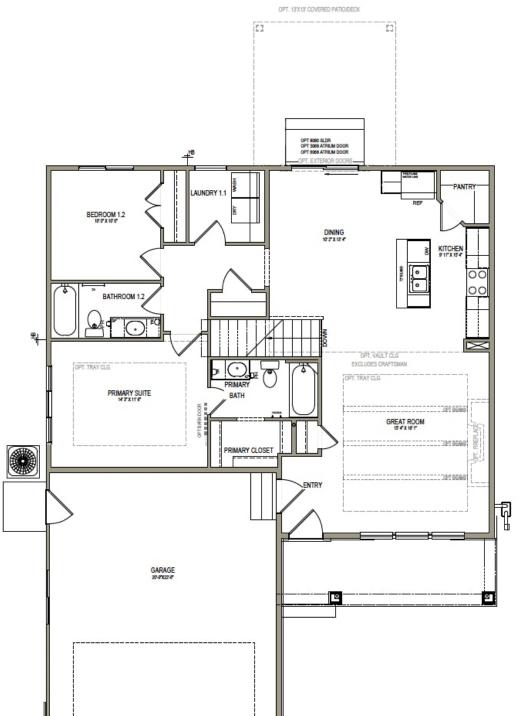

## www.visionaryhomes.com

MAIN LEVEL W/ UNFINISHED BASEMENT

\*Visionary Homes reserves the right to change prices without notice. Approximate square footage and options shown in plan may not be included in base price.

3 Elevations Available

The Hawthorne features an open and airy great room, kitchen, and dining area on the main floor, making it perfect for entertaining. The main floor includes a spacious owner's suite with a luxurious bath. A convenient laundry room and an additional bedroom are also located on the main floor. The Hawthorne offers a slab-on-grade foundation, or an unfinished basement, making it suitable for a variety of lifestyles. With 4 different exterior elevations to choose from, the Hawthorne is a stylish and functional rambler that is sure to meet all of your needs.