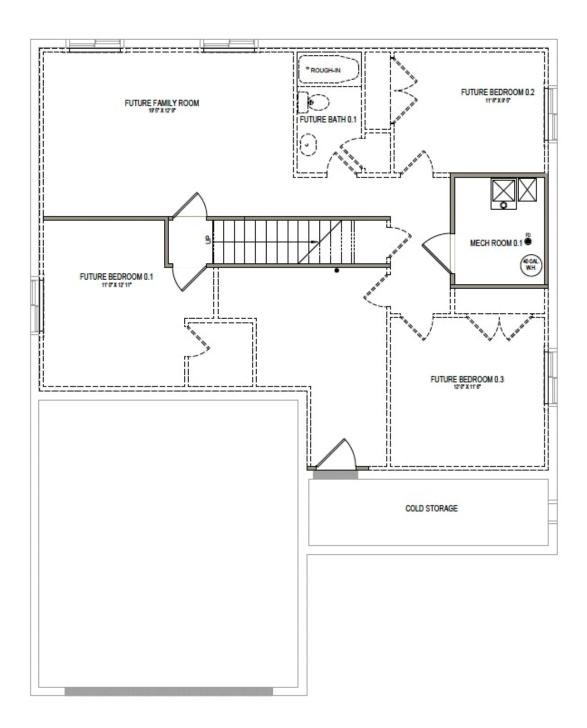

## **UNFINISHED BASEMENT**

\*Visionary Homes reserves the right to change prices without notice. Approximate square footage and options shown in plan may not be included in base price.

435.228.4702 visionaryhomes.com

3 Elevations Available

The Hawthorne features an open and airy great room, kitchen, and dining area on the main floor, making it perfect for entertaining. The main floor includes a spacious owner's suite with a luxurious bath. A convenient laundry room and an additional bedroom are also located on the main floor. The Hawthorne offers a slab-on-grade foundation, or an unfinished basement, making it suitable for a variety of lifestyles. With 4 different exterior elevations to choose from, the Hawthorne is a stylish and functional rambler that is sure to meet all of your needs.