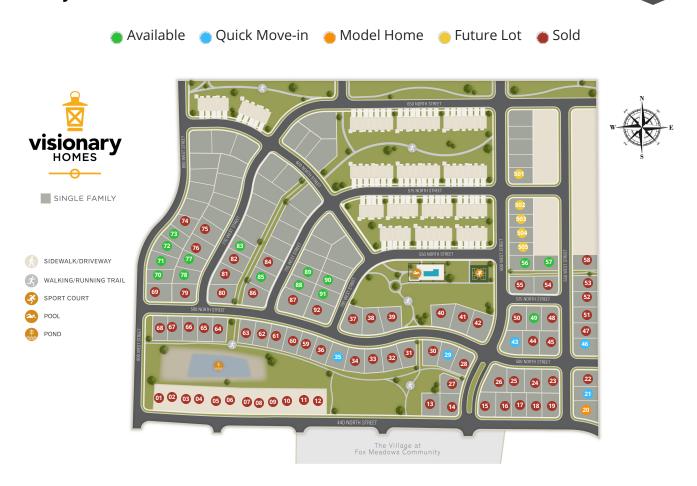

| Lot # | Address                                  | Lot Size   | Status        | Lot Premium |
|-------|------------------------------------------|------------|---------------|-------------|
| 20    | The Village at Fox Meadows Model<br>Home | 0.14 Acres | Model Home    |             |
| 21    | 474 N 550 W                              | 0.12 Acres | Lot Available | \$3,000     |
| 29    | 612 W 500 N                              | 0.14 Acres | Lot Available | \$2,000     |
| 35    | 676 W 500 N                              | 0.15 Acres | Lot Available | \$2,000     |
| 43    | 597 W 500 N                              | 0.15 Acres | Lot Available | \$3,000     |
| 46    | 502 N 550 W                              | 0.14 Acres | Lot Available | \$3,500     |
| 49    | 566 W 525 N                              | 0.15 Acres | Lot Available | \$2,000     |
| 56    | 548 N 600 W                              | 0.13 Acres | Lot Available | \$3,500     |
| 57    | 547 N 550 W                              | 0.13 Acres | Lot Available | \$3,000     |
| 70    | 528 N 800 W                              | 0.13 Acres | Lot Available |             |
| 71    | 544 N 800 E                              | 0.15 Acres | Lot Available |             |

| Lot # | Address            | Lot Size   | Status        | Lot Premium |
|-------|--------------------|------------|---------------|-------------|
| 72    | 556 N 800 W        | 0.14 Acres | Lot Available |             |
| 73    | 564 N 800 W        | 0.12 Acres | Lot Available |             |
| 77    | 541 N 770 W        | 0.14 Acres | Lot Available |             |
| 78    | 527 N 770 E        | 0.13 Acres | Lot Available |             |
| 83    | 560 N 770 W        | 0.12 Acres | Lot Available |             |
| 85    | 533 N 735 W        | 0.14 Acres | Lot Available |             |
| 88    | 534 N 735 W        | 0.13 Acres | Lot Available |             |
| 89    | 542 N 735 W        | 0.12 Acres | Lot Available |             |
| 90    | 535 N 700 W        | 0.13 Acres | Lot Available |             |
| 91    | 523 N 700 W        | 0.13 Acres | Lot Available |             |
| 501   | 576 North 600 West |            | Future Lot    |             |

| Lot # | Address            | Lot Size   | Status     | Lot Premium |
|-------|--------------------|------------|------------|-------------|
| 502   | 574 North 600 West |            | Future Lot |             |
| 503   | 572 North 600 West |            | Future Lot |             |
| 504   | 570 North 600 West |            | Future Lot |             |
| 505   | 568 North 600 West |            | Future Lot |             |
| 01    | 799 W 440 N        | 13.0 Acres | Sold       |             |
| 02    | 795 W 440 N        | 0.13 Acres | Sold       |             |
| 03    | 789 W 440 N        | 0.13 Acres | Sold       |             |
| 04    | 777 W 440 N        | 0.13 Acres | Sold       |             |
| 05    | 770 W 440 N        | 0.13 Acres | Sold       |             |
| 06    | 763 W 440 N        | 0.13 Acres | Sold       |             |
| 07    | 751 W 440 N        | 0.13 Acres | Sold       |             |

| Lot # | Address     | Lot Size   | Status | Lot Premium |
|-------|-------------|------------|--------|-------------|
| 08    | 739 W 440 N | 0.13 Acres | Sold   |             |
| 09    | 727 W 440 N | 0.13 Acres | Sold   |             |
| 10    | 711 W 440 N | 0.13 Acres | Sold   |             |
| 11    | 699 W 440 N | 0.13 Acres | Sold   |             |
| 12    | 689 W 440 N | 0.13 Acres | Sold   |             |
| 13    | 617 W 440 N | 0.14 Acres | Sold   | \$3,500     |
| 14    | 617 W 440 N | 0.14 Acres | Sold   | \$2,500     |
| 15    | 593 W 440 N | 0.14 Acres | Sold   | \$2,500     |
| 16    | 587 W 440 N | 0.14 Acres | Sold   |             |
| 17    | 579 W 440 N | 0.13 Acres | Sold   |             |
| 18    | 567 W 440 N | 0.13 Acres | Sold   | \$2,000     |

| Lot # | Address     | Lot Size   | Status | Lot Premium |
|-------|-------------|------------|--------|-------------|
| 19    | 555 W 440 N | 0.14 Acres | Sold   | \$2,000     |
| 22    | 498 N 550 W | 0.14 Acres | Sold   | \$3,000     |
| 23    | 552 W 500 N | 0.14 Acres | Sold   | \$2,000     |
| 24    | 560 W 500 N | 0.14 Acres | Sold   | \$2,000     |
| 25    | 574 W 500 N | 0.14 Acres | Sold   | \$2,000     |
| 26    | 590 W 500 N | 0.19 Acres | Sold   |             |
| 27    | 471 N 600 W | 0.13 Acres | Sold   | \$5,000     |
| 28    | 604 W 500 N | 0.14 Acres | Sold   |             |
| 30    | 620 W 500 N | 0.14 Acres | Sold   | \$2,000     |
| 31    | 628 W 500 N | 0.15 Acres | Sold   | \$2,000     |
| 32    | 638 W 500 N | 0.15 Acres | Sold   | \$2,000     |

| Lot # | Address     | Lot Size   | Status | Lot Premium |
|-------|-------------|------------|--------|-------------|
| 33    | 646 W 500 N | 0.15 Acres | Sold   | \$2,000     |
| 34    | 660 W 500 N | 0.15 Acres | Sold   | \$2,000     |
| 36    | 690 W 500 N | 0.13 Acres | Sold   | \$2,000     |
| 37    | 681 W 500 N | 0.17 Acres | Sold   | \$6,000     |
| 38    | 647 W 500 N | 0.17 Acres | Sold   | \$6,000     |
| 39    | 631 W 500 N | 0.17 Acres | Sold   | \$6,500     |
| 40    | 615 W 500 N | 0.17 Acres | Sold   | \$6,500     |
| 41    | 609 W 500 N | 0.17 Acres | Sold   | \$6,000     |
| 42    | 603 W 500 N | 0.19 Acres | Sold   | \$2,000     |
| 44    | 563 W 500 N | 0.14 Acres | Sold   | \$3,000     |
| 45    | 551 W 500 N | 0.14 Acres | Sold   | \$3,000     |

| Lot # | Address     | Lot Size   | Status | Lot Premium |
|-------|-------------|------------|--------|-------------|
| 47    | 516 N 550 W | 0.14 Acres | Sold   | \$3,000     |
| 48    | 556 W 525 N | 0.14 Acres | Sold   | \$2,500     |
| 50    | 598 W 525 N | 0.15 Acres | Sold   | \$2,500     |
| 51    | 520 N 550 W | 0.14 Acres | Sold   | \$3,000     |
| 52    | 526 N 550 W | 0.14 Acres | Sold   | \$3,000     |
| 53    | 538 N 550 W | 0.14 Acres | Sold   | \$3,500     |
| 54    | 529 N 550 W | 0.15 Acres | Sold   | \$3,000     |
| 55    | 530 N 600 W | 0.15 Acres | Sold   | \$3,500     |
| 58    | 546 N 550 W | 0.14 Acres | Sold   | \$3,500     |
| 59    | 716 W 500 N | 0.13 Acres | Sold   |             |
| 60    | 716 W 500 N | 0.13 Acres | Sold   |             |