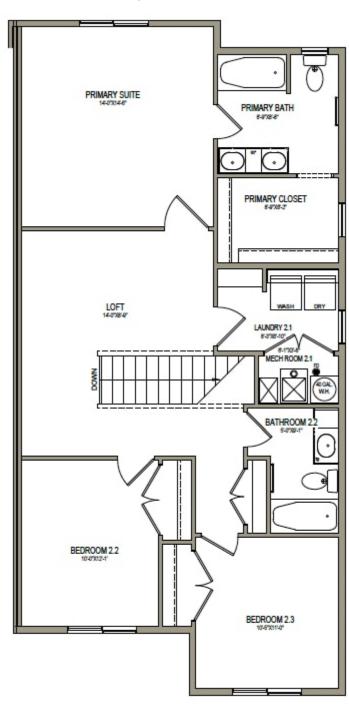

# Huckleberry

4 Elevations Available

1,764 Total Sq.Ft.

3 Bedrooms

2.5 Bathrooms

2 Car Garage

Discover the spacious main living space the Huckleberry exterior townhome unit has to offer, with a great room and kitchen. The kitchen features a kitchen island for your cooking needs and a large pantry. Upstairs you'll find a roomy loft for turning into anything from a lounge space to work area. Enter the owner's suite to find an owner's bath and a walk-in closet that provides plenty of space for your clothing to accessories. This slab-on-grade townhome showcases 3 bedrooms, 2.5 bathrooms, and a 2-car garage.

#### **UPPER LEVEL**