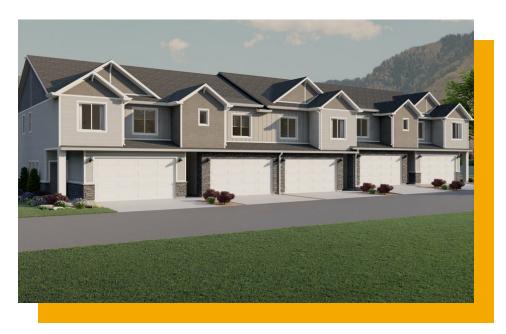

# Huckleberry

4 Elevations Available

1,764 Total Sq.Ft.

3 Bedrooms

2.5 Bathrooms

2 Car Garage

Discover the spacious main living space the Huckleberry exterior townhome unit has to offer, with a great room and kitchen. The kitchen features a kitchen island for your cooking needs and a large pantry. Upstairs you'll find a roomy loft for turning into anything from a lounge space to work area. Enter the owner's suite to find an owner's bath and a walk-in closet that provides plenty of space for your clothing to accessories. This slab-on-grade townhome showcases 3 bedrooms, 2.5 bathrooms, and a 2-car garage.