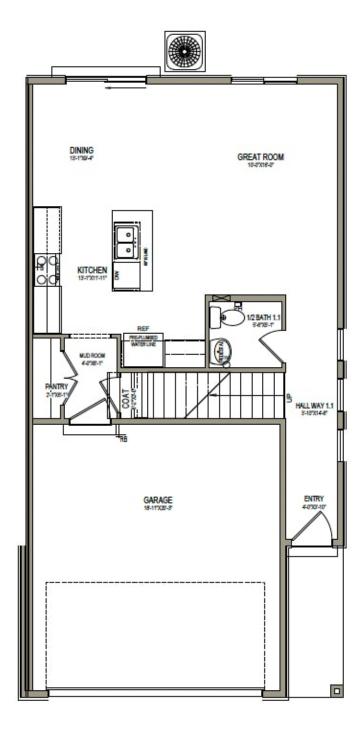

# Huckleberry

4 Elevations Available

1,764 Total Sq.Ft.

3 Bedrooms

2.5 Bathrooms

2 Car Garage

Discover the spacious main living space the Huckleberry exterior townhome unit has to offer, with a great room and kitchen. The kitchen features a kitchen island for your cooking needs and a large pantry. Upstairs you'll find a roomy loft for turning into anything from a lounge space to work area. Enter the owner's suite to find an owner's bath and a walk-in closet that provides plenty of space for your clothing to accessories. This slab-on-grade townhome showcases 3 bedrooms, 2.5 bathrooms, and a 2-car garage.

#### **MAIN LEVEL**