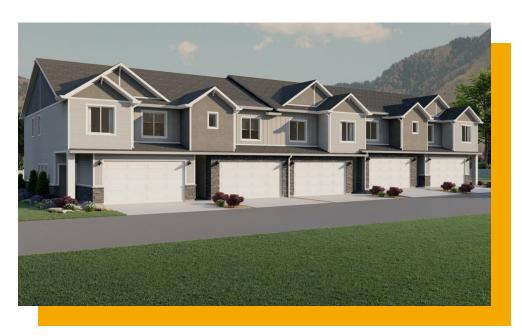

# Rosewood

4 Elevations Available

1,778 Total Sq.Ft.

3 Bedrooms

2.5 Bathrooms

2 Car Garage

Discover the spacious main living space the Rosewood interior townhome has to offer, with a great room and kitchen. The kitchen features a kitchen island for your cooking needs and a large pantry. Upstairs you'll find a roomy loft for turning into anything from a lounge space to work area. Enter the owner's suite to find an owner's bath and a walk-in closet that provides plenty of space for your clothing to accessories. This slab-on-grade townhome showcases 3 bedrooms, 2.5 bathrooms, and a 2-car garage.