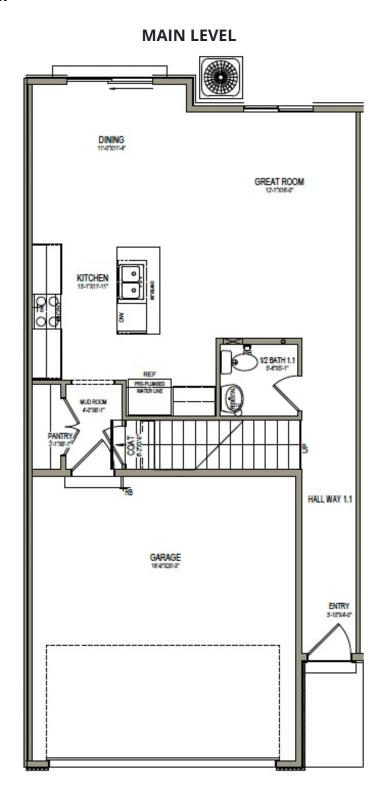

# Rosewood

4 Elevations Available

1,778 Total Sq.Ft.

3 Bedrooms

2.5 Bathrooms

2 Car Garage

Discover the spacious main living space the Rosewood interior townhome has to offer, with a great room and kitchen. The kitchen features a kitchen island for your cooking needs and a large pantry. Upstairs you'll find a roomy loft for turning into anything from a lounge space to work area. Enter the owner's suite to find an owner's bath and a walk-in closet that provides plenty of space for your clothing to accessories. This slab-on-grade townhome showcases 3 bedrooms, 2.5 bathrooms, and a 2-car garage.