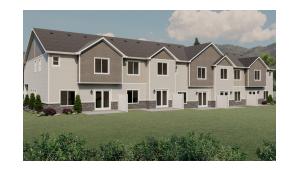

# Rosewood

4 Elevations Available

1,778 Total Sq.Ft.

3 Bedrooms

2.5 Bathrooms

2 Car Garage

Discover the spacious main living space the Rosewood interior townhome has to offer, with a great room and kitchen. The kitchen features a kitchen island for your cooking needs and a large pantry. Upstairs you'll find a roomy loft for turning into anything from a lounge space to work area. Enter the owner's suite to find an owner's bath and a walk-in closet that provides plenty of space for your clothing to accessories. This slab-on-grade townhome showcases 3 bedrooms, 2.5 bathrooms, and a 2-car garage.