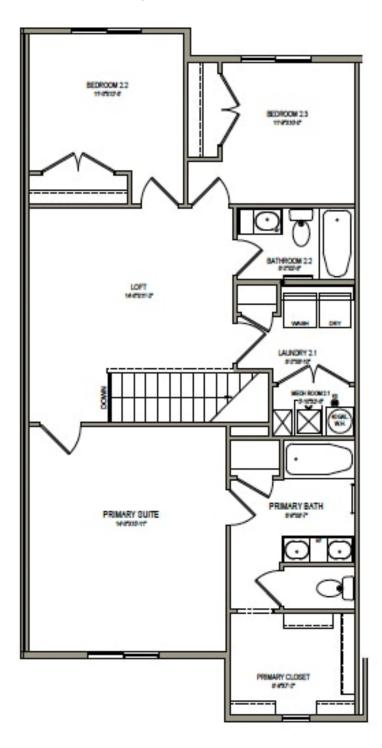

# Rosewood

4 Elevations Available

1,778 Total Sq.Ft.

3 Bedrooms

2.5 Bathrooms

2 Car Garage

Discover the spacious main living space the Rosewood interior townhome has to offer, with a great room and kitchen. The kitchen features a kitchen island for your cooking needs and a large pantry. Upstairs you'll find a roomy loft for turning into anything from a lounge space to work area. Enter the owner's suite to find an owner's bath and a walk-in closet that provides plenty of space for your clothing to accessories. This slab-on-grade townhome showcases 3 bedrooms, 2.5 bathrooms, and a 2-car garage.

#### **UPPER LEVEL**