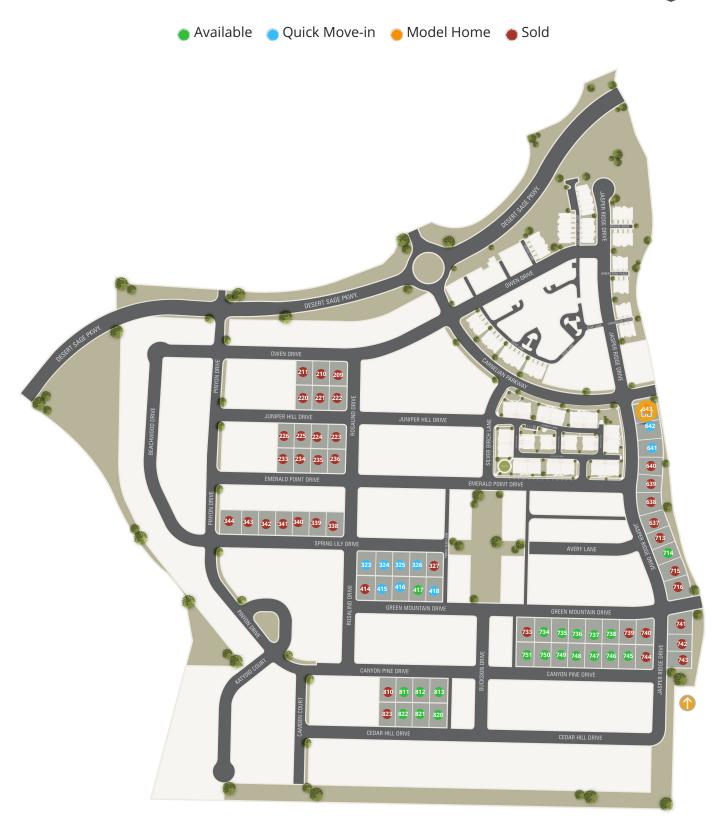

| Lot # | Address                   | Lot Size   | Status        | Lot Premium |
|-------|---------------------------|------------|---------------|-------------|
| 323   | 667 W Spring Lily Drive   | 0.2 Acres  | Spec For Sale | \$5,000     |
| 326   | 635 W Spring Lily Drive   | 0.19 Acres | Spec For Sale |             |
| 642   | 6063 S Jasper Ridge Drive | 0.19 Acres | Spec For Sale | \$30,000    |
| 643   | Desert Color Model Home   | 0.2 Acres  | Model Home    | \$40,000    |
| 324   | 651 W Spring Lily Drive   | 0.19 Acres | Lot Available |             |
| 325   | 643 W Spring Lily Drive   | 0.19 Acres | Lot Available |             |
| 415   | None                      | 0.19 Acres | Lot Available | \$10,000    |
| 417   | None                      | 0.19 Acres | Lot Available | \$10,000    |
| 418   | None                      | 0.19 Acres | Lot Available | \$10,000    |
| 641   | 6077 S Jasper Ridge Drive | 0.19 Acres | Lot Available | \$30,000    |
| 714   | None                      | 0.19 Acres | Lot Available | \$50,000    |

| Lot # | Address | Lot Size   | Status        | Lot Premium |
|-------|---------|------------|---------------|-------------|
| 734   |         | 0.19 Acres | Lot Available |             |
| 735   |         | 0.19 Acres | Lot Available |             |
| 736   |         | 0.19 Acres | Lot Available |             |
| 737   |         | 0.19 Acres | Lot Available |             |
| 738   |         | 0.19 Acres | Lot Available |             |
| 745   |         | 0.19 Acres | Lot Available | \$5,000     |
| 746   |         | 0.19 Acres | Lot Available | \$10,000    |
| 747   |         | 0.19 Acres | Lot Available | \$10,000    |
| 748   |         | 0.19 Acres | Lot Available | \$10,000    |
| 749   |         | 0.19 Acres | Lot Available | \$10,000    |
| 750   |         | 0.19 Acres | Lot Available | \$10,000    |

| Lot # | Address                  | Lot Size   | Status        | Lot Premium |
|-------|--------------------------|------------|---------------|-------------|
| 751   |                          | 0.2 Acres  | Lot Available | \$5,000     |
| 811   | None                     | 0.19 Acres | Lot Available |             |
| 812   | None                     | 0.19 Acres | Lot Available |             |
| 813   | None                     | 0.19 Acres | Lot Available | \$5,000     |
| 820   | None                     | 0.19 Acres | Lot Available | \$10,000    |
| 821   | None                     | 0.19 Acres | Lot Available | \$10,000    |
| 822   | None                     | 0.19 Acres | Lot Available | \$10,000    |
| 209   | 689 W Owen Drive         | 0.2 Acres  | Sold          | \$5,000     |
| 210   | 701 W Owen Drive         | 0.19 Acres | Sold          |             |
| 211   | 715 W Owen Drive         | 0.19 Acres | Sold          |             |
| 220   | 714 W Juniper Hill Drive | 0.19 Acres | Sold          | \$10,000    |

| Lot # | Address                   | Lot Size   | Status | Lot Premium |
|-------|---------------------------|------------|--------|-------------|
| 221   | 702 W Juniper Hill Drive  | 0.19 Acres | Sold   | \$5,000     |
| 222   | 684 W Juniper Hill Drive  | 0.2 Acres  | Sold   | \$10,000    |
| 223   | 691 W Juniper Hill Drive  | 0.2 Acres  | Sold   | \$5,000     |
| 224   | 703 W Juniper Hill Drive  | 0.19 Acres | Sold   |             |
| 225   | 711 W Juniper Hill Drive  | 0.19 Acres | Sold   |             |
| 226   | 721 W Juniper Hill Drive  | 0.19 Acres | Sold   |             |
| 233   | 724 W Emerald Point Drive | 0.19 Acres | Sold   | \$10,000    |
| 234   | 716 W Emerald Point Drive | 0.19 Acres | Sold   | \$5,000     |
| 235   | 704 W Emerald Point Drive | 0.19 Acres | Sold   | \$10,000    |
| 236   | 692 W Emerald Point Drive | 0.2 Acres  | Sold   | \$15,000    |
| 327   | 629 W Spring Lily Drive   | 0.19 Acres | Sold   | \$5,000     |

| Lot # | Address                    | Lot Size   | Status | Lot Premium |
|-------|----------------------------|------------|--------|-------------|
| 338   | 690 W Spring Lily Drive    | 0.2 Acres  | Sold   | \$15,000    |
| 339   | 706 W Spring Lily Drive    | 0.19 Acres | Sold   | \$10,000    |
| 340   | 712 W Spring Lily Drive    | 0.19 Acres | Sold   | \$10,000    |
| 341   | 726 W Spring Lily Drive    | 0.19 Acres | Sold   | \$10,000    |
| 342   | 732 W Spring Lily Drive    | 0.19 Acres | Sold   | \$10,000    |
| 343   | 744 W Spring Lily Drive    | 0.19 Acres | Sold   | \$10,000    |
| 344   | 756 W Spring Lily Drive    | 0.2 Acres  | Sold   | \$15,000    |
| 414   | 674 W Green Mountain Drive | 0.2 Acres  | Sold   | \$15,000    |
| 416   | 646 W Green Mountain Drive | 0.19 Acres | Sold   | \$10,000    |
| 637   | 6135 S Jasper Ridge Drive  | 0.19 Acres | Sold   | \$50,000    |
| 638   | 6121 S Jasper Ridge Drive  | 0.19 Acres | Sold   | \$50,000    |

| Lot # | Address                    | Lot Size   | Status | Lot Premium |
|-------|----------------------------|------------|--------|-------------|
| 639   | 6103 S Jasper Ridge Drive  | 0.19 Acres | Sold   | \$30,000    |
| 640   | 6089 S Jasper Ridge Drive  | 0.19 Acres | Sold   | \$30,000    |
| 713   | 6143 S Jasper Ridge Drive  | 0.19 Acres | Sold   | \$40,000    |
| 715   | 6159 S Jasper Ridge Drive  | 0.19 Acres | Sold   | \$40,000    |
| 716   | 6167 S Jasper Ridge Drive  | 0.2 Acres  | Sold   | \$50,000    |
| 733   | 547 W Green Mountain Drive | 0.19 Acres | Sold   |             |
| 739   | None                       | 0.19 Acres | Sold   |             |
| 740   | 457 W Green Mountain Drive | 0.2 Acres  | Sold   |             |
| 741   | 6193 S Jasper Ridge Drive  | 0.2 Acres  | Sold   | \$70,000    |
| 742   | 6207 S Jasper Ridge Drive  | 0.19 Acres | Sold   | \$50,000    |
| 743   | 6225 S Jasper Ridge Drive  | 0.2 Acres  | Sold   | \$50,000    |

| Lot # | Address                 | Lot Size   | Status | Lot Premium |
|-------|-------------------------|------------|--------|-------------|
| 744   | 454 W Canyon Pine Drive | 0.2 Acres  | Sold   | \$15,000    |
| 810   | None                    | 0.19 Acres | Sold   |             |
| 823   | None                    | 0.19 Acres | Sold   | \$15,000    |