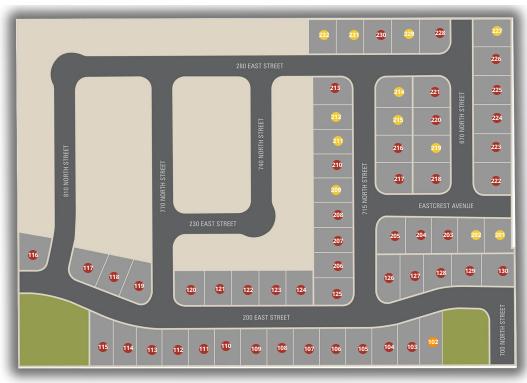

#### www.visionaryhomes.com

Model Home Future Lot Sold

| Lot # | Address                    | Lot Size   | Status     | Lot Premium |
|-------|----------------------------|------------|------------|-------------|
| 102   | Bevan Estates Model Home   | 0.18 Acres | Model Home |             |
| 201   | 679 North Eastcrest Avenue | 0.16 Acres | Future Lot |             |
| 202   | 681 North Eastcrest Avenue | 0.16 Acres | Future Lot |             |
| 209   | 241 East 715 North         | 0.16 Acres | Future Lot |             |
| 211   | 257 East 715 North         | 0.16 Acres | Future Lot |             |
| 212   | 263 East 715 North         | 0.16 Acres | Future Lot |             |
| 214   | 272 East 715 North         | 0.19 Acres | Future Lot |             |
| 215   | 264 East 715 North         | 0.17 Acres | Future Lot |             |
| 219   | 253 East 670 North         | 0.17 Acres | Future Lot |             |
| 227   | 292 East 670 North         | 0.18 Acres | Future Lot |             |
| 229   | 702 North 280 East         | 0.16 Acres | Future Lot |             |

| Lot # | Address              | Lot Size   | Status     | Lot Premium |
|-------|----------------------|------------|------------|-------------|
| 231   | 718 North 280 East   | 0.16 Acres | Future Lot |             |
| 232   | 718 North 280 East   | 0.16 Acres | Future Lot |             |
| 103   | 707 North Brooke Ave | 0.16 Acres | Sold       |             |
| 104   | 711 North Brooke Ave | 0.16 Acres | Sold       |             |
| 105   | 715 North Brooke Ave | 0.16 Acres | Sold       |             |
| 106   | 719 North Brooke Ave | 0.16 Acres | Sold       |             |
| 107   | 721 North Brooke Ave | 0.16 Acres | Sold       |             |
| 108   | 731 North Brooke Ave | 0.16 Acres | Sold       |             |
| 109   | 741 North Brooke Ave | 0.16 Acres | Sold       |             |
| 110   | 749 North Brooke Ave | 0.16 Acres | Sold       |             |
| 111   | 759 North Brooke Ave | 0.16 Acres | Sold       |             |

| Lot # | Address              | Lot Size   | Status | Lot Premium |
|-------|----------------------|------------|--------|-------------|
| 112   | 767 North Brooke Ave | 0.16 Acres | Sold   |             |
| 113   | 777 North Brooke Ave | 0.16 Acres | Sold   |             |
| 114   | 787 North Brooke Ave | 0.16 Acres | Sold   |             |
| 115   | 795 North Brooke Ave | 0.2 Acres  | Sold   | \$2,000     |
| 116   | 219 East 810 North   | 0.18 Acres | Sold   | \$2,000     |
| 117   | 806 North Brooke Ave | 0.18 Acres | Sold   | \$2,000     |
| 118   | 794 North Brooke Ave | 0.16 Acres | Sold   | \$2,000     |
| 119   | 782 North Brooke Ave | 0.18 Acres | Sold   | \$2,000     |
| 120   | 762 North Brooke Ave | 0.18 Acres | Sold   | \$2,000     |
| 121   | 754 North Brooke Ave | 0.16 Acres | Sold   | \$2,000     |
| 122   | 744 North Brooke Ave | 0.16 Acres | Sold   | \$2,000     |

| Lot # | Address                    | Lot Size   | Status | Lot Premium |
|-------|----------------------------|------------|--------|-------------|
| 123   | 736 North Brooke Ave       | 0.16 Acres | Sold   | \$2,000     |
| 124   | 726 North Brooke Ave       | 0.16 Acres | Sold   | \$2,000     |
| 125   | 211 East 715 North         | 0.18 Acres | Sold   | \$2,000     |
| 126   | 712 North Brooke Ave       | 0.19 Acres | Sold   | \$2,000     |
| 127   | 708 North Brooke Ave       | 0.16 Acres | Sold   | \$2,000     |
| 128   | 706 North Brooke Ave       | 0.16 Acres | Sold   | \$2,000     |
| 129   | 704 North Brooke Ave       | 0.16 Acres | Sold   |             |
| 130   | 702 North Brooke Ave       | 0.19 Acres | Sold   | \$2,000     |
| 203   | 683 North Eastcrest Avenue | 0.16 Acres | Sold   |             |
| 204   | 707 North Eastcrest Avenue | 0.16 Acres | Sold   |             |
| 205   | 711 North Eascrest Avenue  | 0.18 Acres | Sold   |             |

| Lot # | Address            | Lot Size   | Status | Lot Premium |
|-------|--------------------|------------|--------|-------------|
| 206   | 217 East 715 North | 0.17 Acres | Sold   |             |
| 207   | 225 East 715 North | 0.17 Acres | Sold   |             |
| 208   | 235 East 715 North | 0.17 Acres | Sold   |             |
| 210   | 249 East 715 North | 0.16 Acres | Sold   |             |
| 213   | 273 East 715 North | 0.18 Acres | Sold   |             |
| 216   | 252 East 715 North | 0.17 Acres | Sold   |             |
| 217   | 244 East 715 North | 0.19 Acres | Sold   |             |
| 218   | 243 East 670 North | 0.19 Acres | Sold   |             |
| 220   | 261 East 670 North | 0.17 Acres | Sold   |             |
| 221   | 271 East 670 North | 0.19 Acres | Sold   |             |
| 222   | 242 East 670 North | 0.22 Acres | Sold   |             |

| Lot # | Address            | Lot Size   | Status | Lot Premium |
|-------|--------------------|------------|--------|-------------|
| 223   | 254 East 670 North | 0.18 Acres | Sold   |             |
| 224   | 262 East 670 North | 0.18 Acres | Sold   |             |
| 225   | 272 East 670 North | 0.18 Acres | Sold   |             |
| 226   | 282 East 670 North | 0.18 Acres | Sold   |             |
| 228   | 684 North 280 East | 0.18 Acres | Sold   |             |
| 230   | 714 North 280 East | 0.16 Acres | Sold   |             |