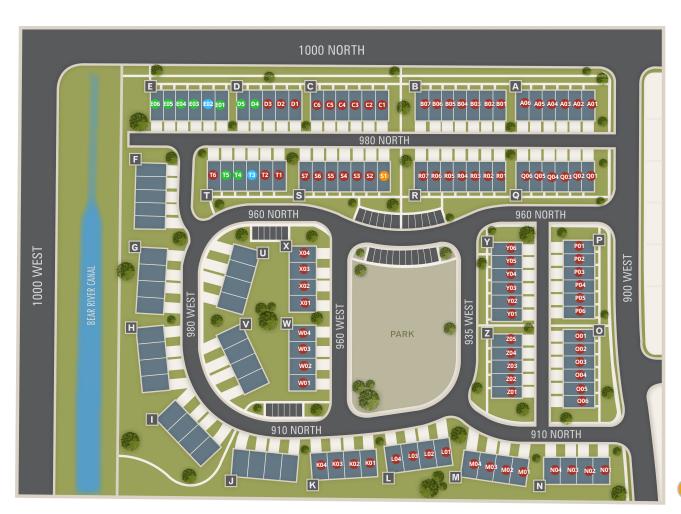

#### www.visionaryhomes.com

Available Quick Move-in Model Home Sold

| Lot # | Address      | Lot Size | Status        | Lot Premium |
|-------|--------------|----------|---------------|-------------|
| E02   | 977 W 1000 N |          | Spec For Sale |             |
| T3    | 968 W 960 N  |          | Spec For Sale |             |
| D4    | 967 W 980 N  |          | Lot Available |             |
| D5    | 969 W 980 N  |          | Lot Available |             |
| E01   | 975 W 1000 N |          | Lot Available |             |
| E03   | 979 W 1000 N |          | Lot Available |             |
| E04   | 981 W 1000 N |          | Lot Available |             |
| E05   | 983 W 1000 N |          | Lot Available |             |
| E06   | 985 W 1000 N |          | Lot Available |             |
| T4    | 970 W 960 N  |          | Lot Available |             |
| T5    | 974 W 960 N  |          | Lot Available |             |

| Lot # | Address             | Lot Size | Status     | Lot Premium |
|-------|---------------------|----------|------------|-------------|
| S1    | 944 W 960 N         |          | Model Home |             |
| A01   | 907 West 1000 North |          | Sold       |             |
| A02   | 909 West 1000 North |          | Sold       |             |
| A03   | 911 West 1000 North |          | Sold       |             |
| A04   | 913 West 1000 North |          | Sold       |             |
| A05   | 915 West 1000 North |          | Sold       |             |
| A06   | 917 West 1000 North |          | Sold       |             |
| B01   | 921 West 960 North  |          | Sold       |             |
| B02   | 923 West 1000 North |          | Sold       |             |
| B03   | 925 West 1000 North |          | Sold       |             |
| B04   | 927 West 1000 North |          | Sold       |             |

| Lot # | Address             | Lot Size | Status | Lot Premium |
|-------|---------------------|----------|--------|-------------|
| B05   | 929 West 1000 North |          | Sold   |             |
| B06   | 931 West 1000 North |          | Sold   |             |
| В07   | 933 West 1000 North |          | Sold   | \$14,000    |
| C1    | 945 W 1000 N        |          | Sold   |             |
| C2    | 947 W 1000 N        |          | Sold   |             |
| C3    | 949 W 1000 N        |          | Sold   |             |
| C4    | 951 W 1000 N        |          | Sold   |             |
| C5    | 953 W 1000 N        |          | Sold   |             |
| C6    | 955 W 1000 N        |          | Sold   |             |
| D1    | 961 W 980 N         |          | Sold   |             |
| D2    | 963 W 980 N         |          | Sold   |             |

| Lot # | Address            | Lot Size | Status | Lot Premium |
|-------|--------------------|----------|--------|-------------|
| D3    | 965 W 980 N        |          | Sold   |             |
| K01   | 955 W 910 N        |          | Sold   |             |
| K02   | 959 W 910 N        |          | Sold   |             |
| K03   | 963 W 910 N        |          | Sold   |             |
| K04   | 967 W 910 N        |          | Sold   |             |
| L01   | 939 W 910 N        |          | Sold   |             |
| L02   | 939 W 910 N        |          | Sold   |             |
| L03   | 947 W 910 N        |          | Sold   |             |
| L04   | 951 W 910 N        |          | Sold   |             |
| M01   | 927 West 910 North |          | Sold   |             |
| M02   | 929 W 910 N        |          | Sold   |             |

| Lot # | Address     | Lot Size | Status | Lot Premium |
|-------|-------------|----------|--------|-------------|
| M03   | 931 W 910 N |          | Sold   |             |
| M04   | 933 W 910 N |          | Sold   |             |
| N01   | 913 W 910 N |          | Sold   | \$5,000     |
| N02   | 915 W 910 N |          | Sold   |             |
| N03   | 917 W 910 N |          | Sold   |             |
| N04   | 919 W 910 N |          | Sold   | \$5,000     |
| O01   | 933 W 900 N |          | Sold   |             |
| O02   | 929 W 900 N |          | Sold   |             |
| O03   | 925 W 900 N |          | Sold   |             |
| O04   | 921 W 900 N |          | Sold   |             |
| O05   | 917 W 900 N |          | Sold   |             |

| Lot # | Address            | Lot Size | Status | Lot Premium |
|-------|--------------------|----------|--------|-------------|
| O06   | 913 W 900 N        |          | Sold   |             |
| P01   | 959 N 920 W        |          | Sold   | \$5,000     |
| P02   | 957 N 920 W        |          | Sold   |             |
| P03   | 953 N 920 W        |          | Sold   |             |
| P04   | 949 N 920 W        |          | Sold   |             |
| P05   | 945 N 920 W        |          | Sold   |             |
| P06   | 941 N 920 W        |          | Sold   | \$5,000     |
| Q01   | 908 West 960 North |          | Sold   | \$14,000    |
| Q02   | 910 West 960 North |          | Sold   |             |
| Q03   | 912 West 960 North |          | Sold   |             |
| Q04   | 914 West 960 North |          | Sold   |             |

| Lot # | Address            | Lot Size | Status | Lot Premium |
|-------|--------------------|----------|--------|-------------|
| Q05   | 916 West 960 North |          | Sold   |             |
| Q06   | 918 West 960 North |          | Sold   | \$14,000    |
| R01   | 922 West 960 North |          | Sold   |             |
| R02   | 924 West 960 North |          | Sold   |             |
| R03   | 926 West 960 North |          | Sold   |             |
| R04   | 928 West 960 North |          | Sold   |             |
| R05   | 930 West 960 North |          | Sold   |             |
| R06   | 932 West 960 North |          | Sold   |             |
| R07   | 934 West 960 North |          | Sold   |             |
| S2    | 946 W 960 N        |          | Sold   |             |
| S3    | 948 W 960 N        |          | Sold   |             |